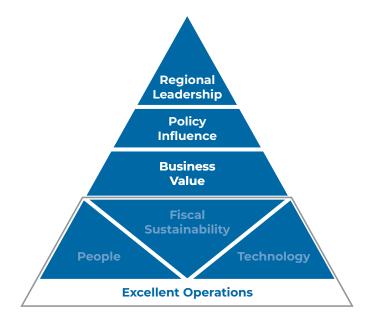

Our goal is to establish a clear direction and vision for the future of the Chamber and our community. We have identified four key pillars that will serve as the core of our strategic efforts. These strategies provide the direction for your Chamber of the future.

#### **Regional Leadership**

We will continue to lead efforts that drive regional growth and economic prosperity.

#### **Policy Influence**

We serve as the voice of business on important issues and policies that impact our business community and region. We are at the table with local, state and federal officials advocating for your business so you can focus on running your business.

#### **Business Value**

To maintain and grow our membership base, we will deliver solutions, programs and opportunities that add value to all businesses in our region.

#### **Excellent Operations**

We will sustain a high-performing organization to successfully execute our mission. We will maintain a sound financial performance, strengthen the development of an incredibly dedicated staff and invest in technology.