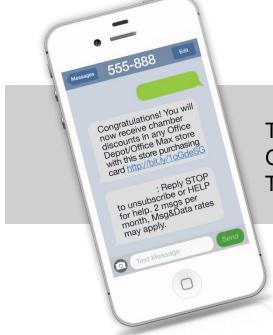

SPC Account # 8012 652 1697

Cardholder Instructions: Shop at any Office Depot or Office Max store to get exclusive member pricing. Just show this card to the cashier at checkout and see the savings!

TEXT "CoronaSPC" TO 555-888 TO GET A STORE PURCHASING CARD TO SAVE ON YOUR PHONE