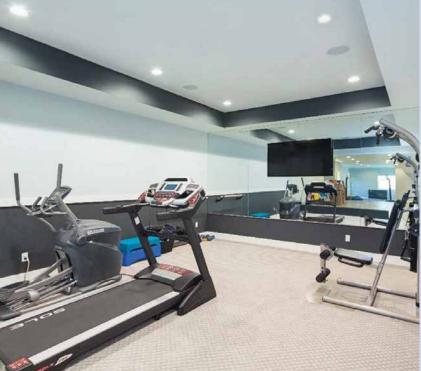

The new gym is located at the far end of the basement, separated from the large main open area. A glass wall was designed to enclose the area to maintain full visibility. The children are kept safely away from potentially hazardous gym equipment, but can always be seen and heard by their parents, who can reach them in seconds if necessary.