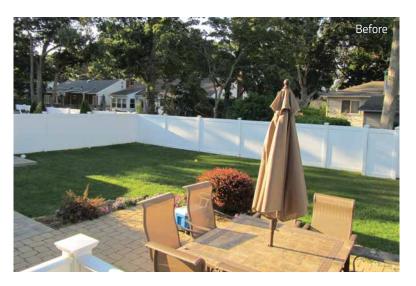

The renovation was not without its challenges, however. "A prior contractor that did work at the house had made some errors, so we had to rip out all the existing pavers in the backyard due to drainage issues," said Cacoperdo. Noah Construction & Builders then redesigned the backyard area

with an underground drywell to prevent any future problems.

A small above ground pool was replaced with a beautiful built-in by Poolfection. Noah's team installed the nosing and all the hardscaping around the pool with Cambridge pavers. The waterfall and shooting jets add the 'wow-factor' that Noah Construction & Builders likes to bring to every job.