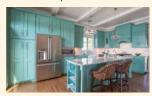

The homeowners are thrilled with their new basement and so is the team at Bill Simone's Healthy Basement Systems.

NYC/LONG ISLAND

Our client had downsized their living space to a condo which had small, closed-in rooms. They like to entertain, so they were looking for a new kitchen and open floor plan. In addition, the existing railing on the stairs and balcony overlooking the family room was dated, and would clash with their vision for the new open space.

A cohesive design was essential since you could now see from the kitchen and dining room right through to the fireplace in the family room from the condo's entry way. The staircase leading to an upstairs landing was also visible.

To achieve the new open floor plan, the G.B Construction team removed walls between the kitchen and the entry/hallway and between the dining room and the kitchen. Two custom structural columns were installed to carry the load where the wall was removed between the kitchen and hallway.

An existing opening between the dining room and family room was reconfigured, a custom fireplace mantle and façade were designed, and the railing was updated to create a cohesive feel in the new design.

Extensive trim detail throughout ties it all together.

2017 Silver CotY Winner2018 Regional CotY Winner

G. B. Construction and Development, Inc.

Residential Kitchen \$60,001 to \$100,000

NYC/LONG ISLAND

Meadowview Construction, Inc.: Residential Exterior Under \$100,000