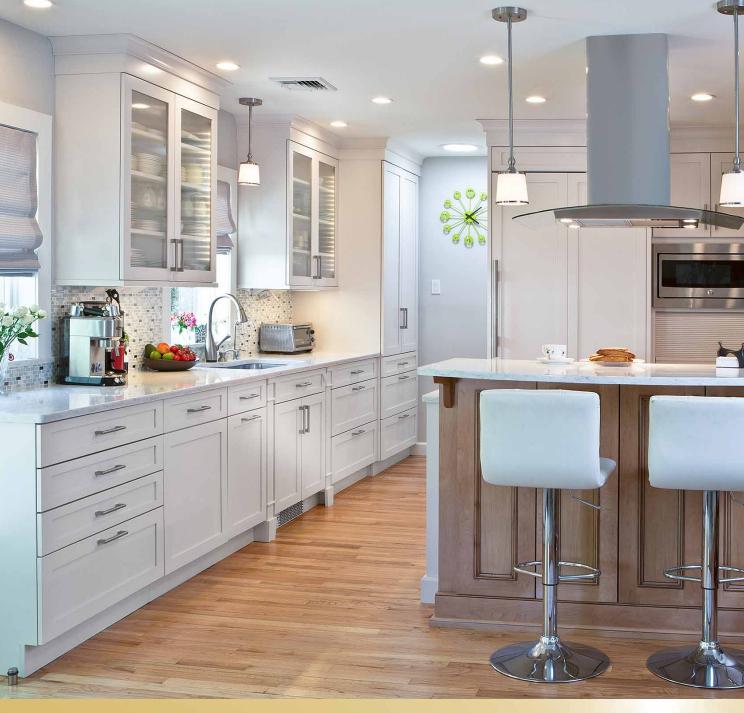

A cohesive design was essential since you could now see from the kitchen and dining room right through to the fireplace in the family room from the condo's entry way. The staircase leading to an upstairs landing was also visible.

To achieve the new open floor plan, the G.B Construction team removed walls between the kitchen and the entry/hallway and between the dining room and the kitchen. Two custom structural columns were installed to carry the load where the wall was removed between the kitchen and hallway.

An existing opening between the dining room and family room was reconfigured, a custom fireplace mantle and façade were designed, and the railing was updated to create a cohesive feel in the new design.

Extensive trim detail throughout ties it all together.

2017 Silver CotY Winner2018 Regional CotY Winner

G. B. Construction and Development, Inc.

Residential Kitchen \$60,001 to \$100,000

NYC/LONG ISLAND

Meadowview Construction, Inc.: Residential Exterior Under \$100,000