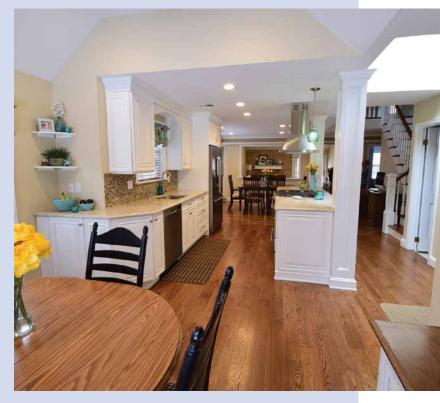

A cohesive design was essential since you could now see from the kitchen and dining room right through to the fireplace in the family room from the condo's entry way. The staircase leading to an upstairs landing was also visible.

To achieve the new open floor plan, the G.B Construction team removed walls between the kitchen and the entry/hallway and between the dining room and the kitchen. Two custom structural columns were installed to carry the load where the wall was removed between the kitchen and hallway.

An existing opening between the dining room and family room was reconfigured, a custom fireplace mantle and façade were designed, and the railing was updated to create a cohesive feel in the new design.

Extensive trim detail throughout ties it all together.

2017 Silver CotY Winner2018 Regional CotY Winner

G. B. Construction and Development, Inc.

Residential Kitchen \$60,001 to \$100,000

NYC/LONG ISLAND

Meadowview Construction, Inc.: Residential Exterior Under \$100,000