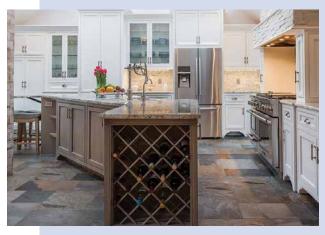

# GRAND BASEMENT REMODEL A Healthy Play and Grow Space By Lisa Krist

ealthy Basement Systems' remodeling challenge for this 2,800 square foot basement was to design a space specifically for the homeowners' children and their friends, yet retain the sophisticated grandeur of the rest of the home.

The homeowners requested a large, open play space for the children's younger years that can be easily

Photos by Kitty Dadi Photography Courtesy of Healthy Basement Systems

modified as the children (and the size of their toys) grow. The homeowners' primary concern, though, was to create and maintain a healthy play space, the foundation of Healthy Basement Systems' many services.

"The key design objectives for this project were an open, symmetrical space, with separate areas for different types of entertainment but not separate from the rest of the room, a good flow to the space, and complete visibility of their children at all times," said Bill Simone, owner and founder of Healthy Basement Systems. "The rest of the home," Simone continued, "is extremely tasteful on a grand scale, exemplifying the beauty of large open spaces and lack of clutter. Our challenge was to incorporate the rest of the home's distinctive style into the design of a very large, unique, upscale, yet practical, child-friendly basement."