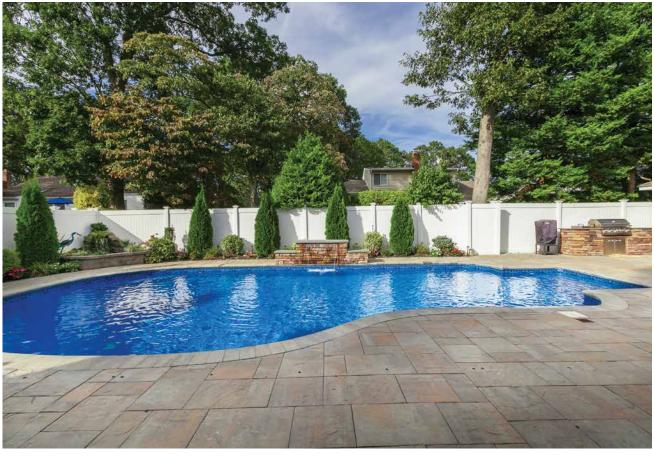

with an underground drywell to prevent any future problems.

A small above ground pool was replaced with a beautiful built-in by Poolfection. Noah's team installed the nosing and all the hardscaping around the pool with Cambridge pavers. The waterfall and shooting jets add the 'wow-factor' that Noah Construction & Builders likes to bring to every job.

The covered entertainment area features a wet bar, outdoor television, barbecue, smoker and keg-orator. "The first time we saw the finished space we were in awe," said Chris Brooks. "Our family and friends call our home 'Resort Brooks," he added.