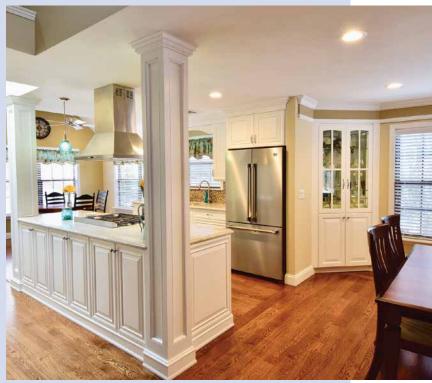

A cohesive design was essential since you could now see from the kitchen and dining room right through to the fireplace in the family room from the condo's entry way. The staircase leading to an upstairs landing was also visible.

To achieve the new open floor plan, the G.B Construction team removed walls between the kitchen and the entry/hallway and between the dining room and the kitchen. Two custom structural columns were installed to carry the load where the wall was removed between the kitchen and hallway.

An existing opening between the dining room and family room was reconfigured, a custom fireplace mantle and façade were designed, and the railing was updated to create a cohesive feel in the new design.

Extensive trim detail throughout ties it all together.

2017 Silver CotY Winner2018 Regional CotY Winner

G. B. Construction and Development, Inc.

Residential Kitchen \$60,001 to \$100,000

NYC/LONG ISLAND

Meadowview Construction, Inc.: Residential Exterior Under \$100,000