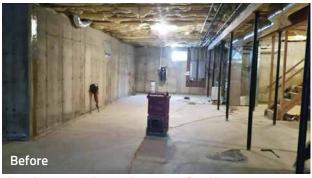

## 2017 Platinum CotY Award Winner Healthy Basement Systems Pagement over \$100,000

Basement over \$100,000

Healthy Basement Systems' remodeling challenge for this 2,800 square foot basement was to design a space specifically for the homeowners' children and their friends, yet retain the sophisticated grandeur of the rest of the home.

The homeowners requested a large, open play space that can be easily modified as the children grow. They had a clear vision of what they wanted: gym, bathroom, play area for children, a small office, and a refreshment bar area. The primary concern, though, was to create and maintain a healthy play space.

The new gym is located at the far end of the basement, separated from the large main open area. The play room features wall space for a TV, fireplace and storage cabinets without compromising the open floor plan. The new bathroom is easily accessible from the main area, but not in the open area itself.

The homeowners are thrilled with their new basement and so is the team at Bill Simone's Healthy Basement Systems.

NYC/LONG ISLAND

Our client had downsized their living space to a condo which had small, closed-in rooms. They like to entertain, so they were looking for a new kitchen and open floor plan. In addition, the existing railing on the stairs and balcony overlooking the family room was dated, and would clash with their vision for the new open space.