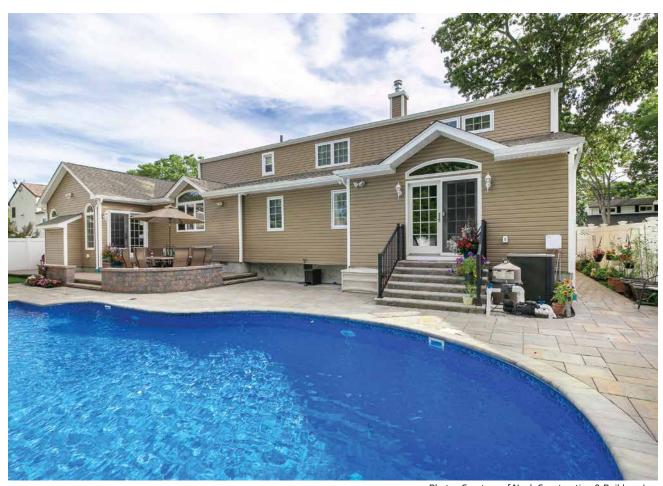

# JUST OUTSIDE

Photos Courtesy of Noah Construction & Builders, Inc.

hen the Brooks family was ready to start a major renovation, they turned to Noah Construction & Builders. "We saw Noah's trucks in our neighborhood all the time. We interviewed many contractors, but selected Peter A. Cacoperdo of Noah Construction & Builders, Inc.," said Chris Brooks.

The Brooks' were looking to expand their 1500 square foot home to accommodate their mother-in-law and growing family. Tops on the wish list for the renovation was a vacation-like outdoor space. "We had one small child and another baby on the way, so we knew our traveling days were over," added Chris Brooks. "Plus, we have a large family and wanted an outdoor entertainment area that we could use well into the fall."

with an underground drywell to prevent any future problems.

A small above ground pool was replaced with a beautiful built-in by Poolfection. Noah's team installed the nosing and all the hardscaping around the pool with Cambridge pavers. The waterfall and shooting jets add the 'wow-factor' that Noah Construction & Builders likes to bring to every job.

The covered entertainment area features a wet bar, outdoor television, barbecue, smoker and keg-orator. "The first time we saw the finished space we were in awe," said Chris Brooks. "Our family and friends call our home 'Resort Brooks," he added.

The entire renovation added multiple bedrooms and bathrooms expanding the home to 4000 square feet. Brooks was so pleased with the results that he has recommended Peter of Noah Construction & Builders to 20 other families.