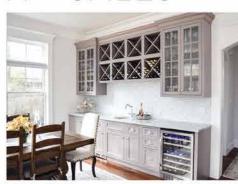

The homeowners are thrilled with their new basement and so is the team at Bill Simone's Healthy Basement Systems.

NYC/LONG ISLAND

Our client had downsized their living space to a condo which had small, closed-in rooms. They like to entertain, so they were looking for a new kitchen and open floor plan. In addition, the existing railing on the stairs and balcony overlooking the family room was dated, and would clash with their vision for the new open space.

A cohesive design was essential since you could now see from the kitchen and dining room right through to the fireplace in the family room from the condo's entry way. The staircase leading to an upstairs landing was also visible.

To achieve the new open floor plan, the G.B Construction team removed walls between the kitchen and the entry/hallway and between the dining room and the kitchen. Two custom structural columns were installed to carry the load where the wall was removed between the kitchen and hallway.

An existing opening between the dining room and family room was reconfigured, a custom fireplace mantle and façade were designed, and the railing was updated to create a cohesive feel in the new design.

Extensive trim detail throughout ties it all together.

2017 Silver CotY Winner2018 Regional CotY Winner

G. B. Construction and Development, Inc.

Residential Kitchen \$60,001 to \$100,000

NYC/LONG ISLAND

Meadowview Construction, Inc.: Residential Exterior Under \$100,000