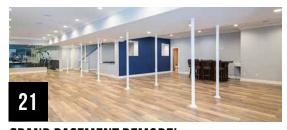

# Design NYC/LI's Premier Remodeling Guide and Membership Directory Below Control of the Control

PAGE 17
FACT OR FICTION

Remodeling Reality vs Home Improvement TV PAGE 21

GRAND BASEMENT

REMODEL A Healthy

Play and Grow Space

# GRAND BASEMENT REMODEL A Healthy Play and Grow Space By Lisa Krist

ealthy Basement Systems' remodeling challenge for this 2,800 square foot basement was to design a space specifically for the homeowners' children and their friends, yet retain the sophisticated grandeur of the rest of the home.

The new gym is located at the far end of the basement, separated from the large main open area. A glass wall was designed to enclose the area to maintain full visibility. The children are kept safely away from potentially hazardous gym equipment, but can always be seen and heard by their parents, who can reach them in seconds if necessary.

The Play Room needed wall space for a TV, fireplace, and storage cabinets without compromising the open floor plan, as the homeowners wanted to be able to see "through" the playroom walls from the stairs into other areas of the basement. To achieve this, Healthy Basement Systems custom-designed two symmetrically square openings in the wall, just far enough apart to fit a 50-inch TV in the middle. An electric fireplace centered below the TV made the room