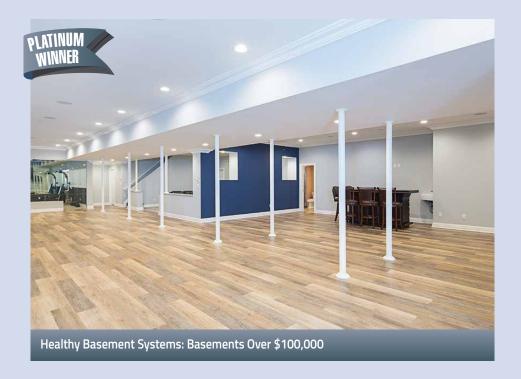

## 2017 Platinum CotY Award Winner Healthy Basement Systems Pagement over \$100,000

Basement over \$100,000

Healthy Basement Systems' remodeling challenge for this 2,800 square foot basement was to design a space specifically for the homeowners' children and their friends, yet retain the sophisticated grandeur of the rest of the home.

The homeowners requested a large, open play space that can be easily modified as the children grow. They had a clear vision of what they wanted: gym, bathroom, play area for children, a small office, and a refreshment bar area. The primary concern, though, was to create and maintain a healthy play space.

The new gym is located at the far end of the basement, separated from the large main open area. The play room features wall space for a TV, fireplace and storage cabinets without compromising the open floor plan. The new bathroom is easily accessible from the main area, but not in the open area itself.

The homeowners are thrilled with their new basement and so is the team at Bill Simone's Healthy Basement Systems.

NYC/LONG ISLAND

Our client had downsized their living space to a condo which had small, closed-in rooms. They like to entertain, so they were looking for a new kitchen and open floor plan. In addition, the existing railing on the stairs and balcony overlooking the family room was dated, and would clash with their vision for the new open space.