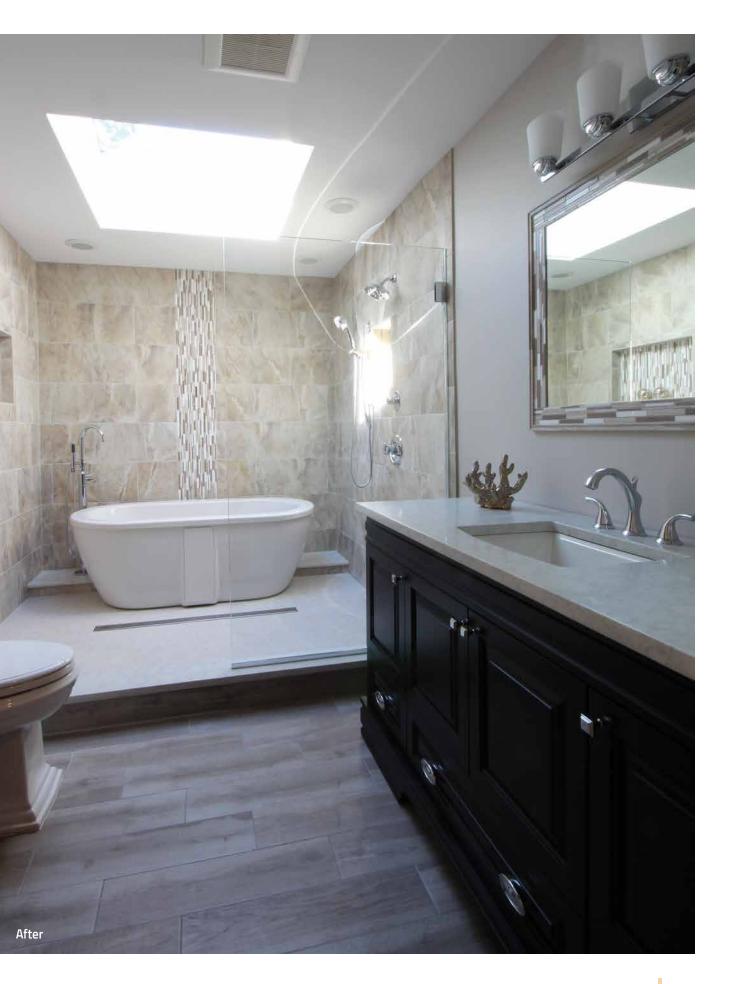

# GRAND BASEMENT REMODEL A Healthy Play and Grow Space By Lisa Krist

ealthy Basement Systems' remodeling challenge for this 2,800 square foot basement was to design a space specifically for the homeowners' children and their friends, yet retain the sophisticated grandeur of the rest of the home.

The homeowners requested a large, open play space for the children's younger years that can be easily

Photos by Kitty Dadi Photography Courtesy of Healthy Basement Systems

modified as the children (and the size of their toys) grow. The homeowners' primary concern, though, was to create and maintain a healthy play space, the foundation of Healthy Basement Systems' many services.

"The key design objectives for this project were an open, symmetrical space, with separate areas for different types of entertainment but not separate from the rest of the room, a good flow to the space, and complete visibility of their children at all times," said Bill Simone, owner and founder of Healthy Basement Systems. "The rest of the home," Simone continued, "is extremely tasteful on a grand scale, exemplifying the beauty of large open spaces and lack of clutter. Our challenge was to incorporate the rest of the home's distinctive style into the design of a very large, unique, upscale, yet practical, child-friendly basement."

The homeowners had a clear vision of what they wanted: gym, bathroom, play area for children, a small office, and a refreshment bar area. "They were very helpful in the design of the basement," Simone stated. "We quickly agreed to a draft sketch plan on paper, then symmetrically arranged the various spaces according to the foundation form."