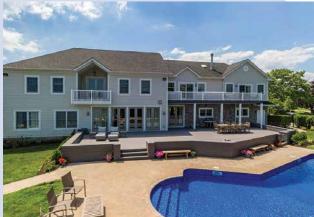

# JUST OUTSIDE

Photos Courtesy of Noah Construction & Builders, Inc.

hen the Brooks family was ready to start a major renovation, they turned to Noah Construction & Builders. "We saw Noah's trucks in our neighborhood all the time. We interviewed many contractors, but selected Peter A. Cacoperdo of Noah Construction & Builders, Inc.," said Chris Brooks.

The Brooks' were looking to expand their 1500 square foot home to accommodate their mother-in-law and growing family. Tops on the wish list for the renovation was a vacation-like outdoor space. "We had one small child and another baby on the way, so we knew our traveling days were over," added Chris Brooks. "Plus, we have a large family and wanted an outdoor entertainment area that we could use well into the fall."

with an underground drywell to prevent any future problems.

A small above ground pool was replaced with a beautiful built-in by Poolfection. Noah's team installed the nosing and all the hardscaping around the pool with Cambridge pavers. The waterfall and shooting jets add the 'wow-factor' that Noah Construction & Builders likes to bring to every job.

The covered entertainment area features a wet bar, outdoor television, barbecue, smoker and keg-orator. "The first time we saw the finished space we were in awe," said Chris Brooks. "Our family and friends call our home 'Resort Brooks," he added.