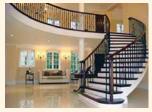

# GRAND BASEMENT REMODEL A Healthy Play and Grow Space By Lisa Krist

ealthy Basement Systems' remodeling challenge for this 2,800 square foot basement was to design a space specifically for the homeowners' children and their friends, yet retain the sophisticated grandeur of the rest of the home.

The homeowners requested a large, open play space for the children's younger years that can be easily

Photos by Kitty Dadi Photography Courtesy of Healthy Basement Systems

modified as the children (and the size of their toys) grow. The homeowners' primary concern, though, was to create and maintain a healthy play space, the foundation of Healthy Basement Systems' many services.

The new gym is located at the far end of the basement, separated from the large main open area. A glass wall was designed to enclose the area to maintain full visibility. The children are kept safely away from potentially hazardous gym equipment, but can always be seen and heard by their parents, who can reach them in seconds if necessary.

The Play Room needed wall space for a TV, fireplace, and storage cabinets without compromising the open floor plan, as the homeowners wanted to be able to see "through" the playroom walls from the stairs into other areas of the basement. To achieve this, Healthy Basement Systems custom-designed two symmetrically square openings in the wall, just far enough apart to fit a 50-inch TV in the middle. An electric fireplace centered below the TV made the room

The homeowners wanted the new bathroom easi-Photos by Kitty Dadi Photography Courtesy of Healthy Basement Systems ly accessible from the main area, but not in the open area itself. The creative solution of tucking it away in a bump-out in the foundation met their requirements. A custom shower door, river stone accent tiles, and a graceful vanity completed the luxurious bath.