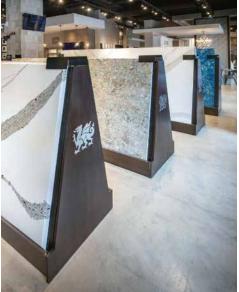

According to Cambria USA spokesperson Aliki Vrohidis, different lighting can also affect the way you read colors, tones and movement in each of Cambria's natural quartz countertop designs. "Additionally, our High-Gloss and Cambria Matte surface finishes reflect light differently, so it's important to see them both in person and in the correct lighting to see which you prefer," she added.

Cambria's natural quartz design samples are a small select cut from a slab; they do not fully exhibit all the design characteristics of the final installed product. Var-

iations in the natural quartz stone color, pattern, size, shape and shade are unique and inherent characteristics of the product. "Prior to making a purchase, we recommend viewing a full slab of the design's movement in one of our showrooms or galleries," Vrohidis said.