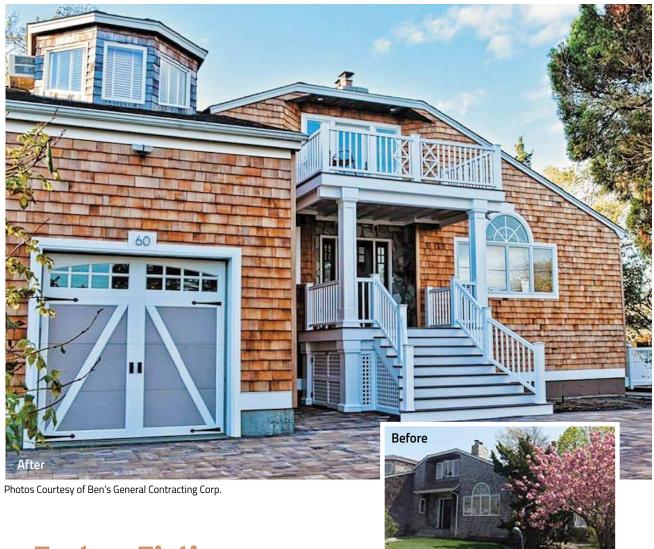

#### Ben's General Contracting Corp.

David Bartlett, CRPM Ben Jackson, CR

66

Don't select the lowest qualified bidder – your project should not be all about price

NYC/LINARI members Alure Home Improvements and Ben's General Contracting have also been featured on *George to the Rescue* with contractor George Oliphant. Both agree this show is more realistic. "Projects are completed in weeks, not days, and the contractor is actually doing the work." said Ferro.

While *George to the Rescue* provides a special service to a deserving homeowner, Ben Jackson, CR, of Ben's General Contracting cautions, "most materials have been donated, or products have been selected that don't take a lot of time to come in. Plus, many shows may feature expensive products that homeowners just can't fit into their budgets."

According to Jackson "the renovation process is not glamourous – TV shows don't feature the dirt, dust and mess – they just show the renovation timeline and end result." He added, "They also don't show unforeseen conditions that happen in real life and can slow down a job."

"Homeowners need to have patience and be realistic about the process," adds Ben Jackson. "Budgets can be difficult to manage – often give and take between materials gets the best end result," he said. "Don't select the lowest qualified bidder – your project should not be all about price. Get all specs in writing to make sure you're comparing 'apples to apples' and getting the material you want, not just 'the look," Jackson added.