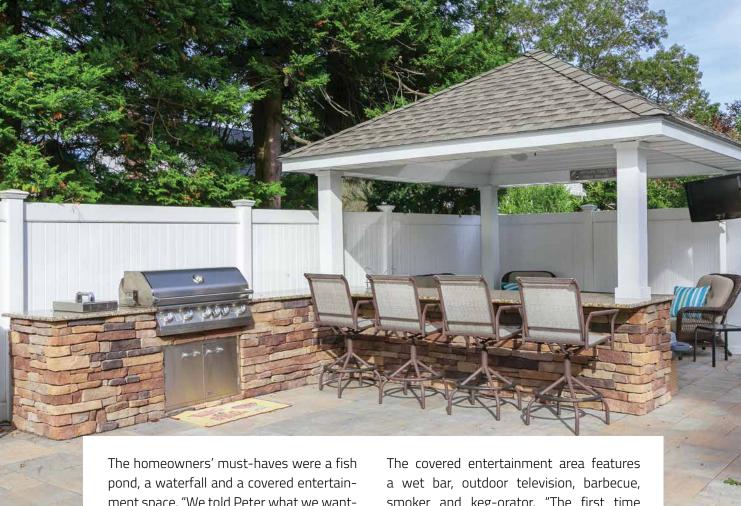

# THE BACK DOOR

pond, a waterfall and a covered entertainment space. "We told Peter what we wanted included in the design and he drew up sketches and tweaked them until it was perfect," said Chris Brooks.

The covered entertainment area features a wet bar, outdoor television, barbecue, smoker and keg-orator. "The first time we saw the finished space we were in awe," said Chris Brooks. "Our family and friends call our home 'Resort Brooks," he added.