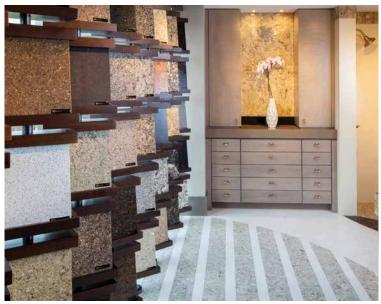

Photo Courtesy of Green Art Plumbing Supply

Photo Courtesy of Symmetry Closets

Photo Courtesy of WindowRama

Photo Courtesy of Cambria USA

Lighting really makes a difference when you're looking at materials, especially in custom closet and organization design. There's LED lighting, strip lighting, drawers that light up and motion sensors that light up a space when you open a door. "There are so many lighting choices - cool, warm unless you visit a showroom, you can't experience that for yourself." said Reich.

According to Cambria USA spokesperson Aliki Vrohidis, different lighting can also affect the way you read colors, tones and movement in each of Cambria's natural quartz countertop designs. "Additionally, our High-Gloss and Cambria Matte surface finishes reflect light differently, so it's important to see them both in person and in the correct lighting to see which you prefer," she added.

Cambria's natural quartz design samples are a small select cut from a slab; they do not fully exhibit all the design characteristics of the final installed product. Var-

iations in the natural quartz stone color, pattern, size, shape and shade are unique and inherent characteristics of the product. "Prior to making a purchase, we recommend viewing a full slab of the design's movement in one of our showrooms or galleries," Vrohidis said.