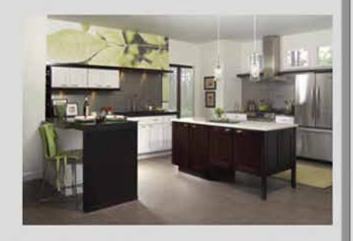

# GRAND BASEMENT REMODEL A Healthy Play and Grow Space By Lisa Krist

ealthy Basement Systems' remodeling challenge for this 2,800 square foot basement was to design a space specifically for the homeowners' children and their friends, yet retain the sophisticated grandeur of the rest of the home.

The homeowners requested a large, open play space for the children's younger years that can be easily

Photos by Kitty Dadi Photography Courtesy of Healthy Basement Systems

modified as the children (and the size of their toys) grow. The homeowners' primary concern, though, was to create and maintain a healthy play space, the foundation of Healthy Basement Systems' many services.

"The key design objectives for this project were an open, symmetrical space, with separate areas for different types of entertainment but not separate from the rest of the room, a good flow to the space, and complete visibility of their children at all times," said Bill Simone, owner and founder of Healthy Basement Systems. "The rest of the home," Simone continued, "is extremely tasteful on a grand scale, exemplifying the beauty of large open spaces and lack of clutter. Our challenge was to incorporate the rest of the home's distinctive style into the design of a very large, unique, upscale, yet practical, child-friendly basement."