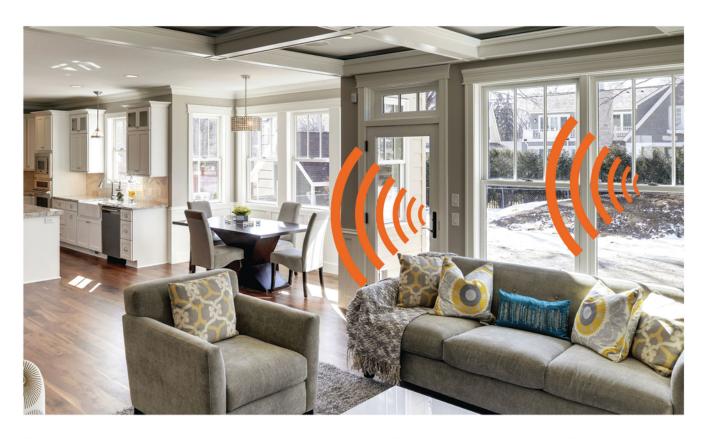

# THE SMARTEST TECHNOLOGY FOR THE SMARTEST HOMES

No one is doing more to make windows and patio doors part of today's smart home than Andersen. Andersen Connect products include patented VeriLock® wireless security sensors, which can be integrated with our hardware. These sensors not only tell you if a window or patio door is open, but also if it's locked or unlocked.\*

No other sensors can do that.

For more information, visit andersenwindows.com/connect

\*When properly configured and maintained with a professionally installed security system and/or self-monitoring system compatible with Honeywell® 5800 controls. See your dealer for more information. Andersen\* and all other marks where denoted are trademarks of Andersen Corporation. All rights reserved.

©2017 Andersen Corporation. All rights reserved. MS1701\_0143

Call us at **631-434-1210** for remote access to your windows and doors.

Dash Windows of L.I. 50 Drexel Drive, Bay Shore, NY 11704

**DashWindows.com** 