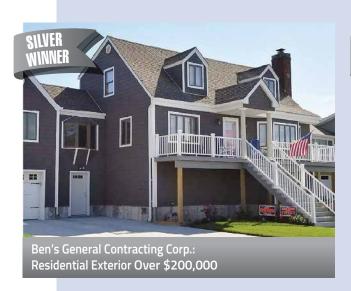

y. The staircase leading to an upstairs landing was also visible.

To achieve the new open floor plan, the G.B Construction team removed walls between the kitchen and the entry/hallway and between the dining room and the kitchen. Two custom structural columns were installed to carry the load where the wall was removed between the kitchen and hallway.

An existing opening between the dining room and family room was reconfigured, a custom fireplace mantle and façade were designed, and the railing was updated to create a cohesive feel in the new design.

Extensive trim detail throughout ties it all together.

2017 Silver CotY Winner2018 Regional CotY Winner

G. B. Construction and Development, Inc.

Residential Kitchen \$60,001 to \$100,000







NYC/LONG ISLAND

































Meadowview Construction, Inc.: Residential Exterior Under \$100,000







K.S. Restorations & Home Improvements, Inc.: Residential Bathroom Under \$25,000



Express Contracting: Residential Kitchen Over \$150,000



Lex Construction & Development, Inc.: Residential Kitchen \$100,001 - \$150,000



G.B. Construction & Development, Inc.: Residential Kitchen \$60,001 - \$100,000



Kevin Wrynn Carpentry, Inc.: Residential Kitchen \$30,000 - \$60,000

37







K.S. Restorations & Home Improvements, Inc.: Residential Kitchen Under \$30,000



- Kitchens
- Interior Doors & Casing
- Bathrooms
- · Crown, Base & Wainscoting
- Decks
- Finished Basements

Serving Queens and Nassau since 1986 Let Us Create the Home of Your Dreams!

www.kevinwrynncarpentry.com | 1-800-337-7303





# NYC/LI NARI