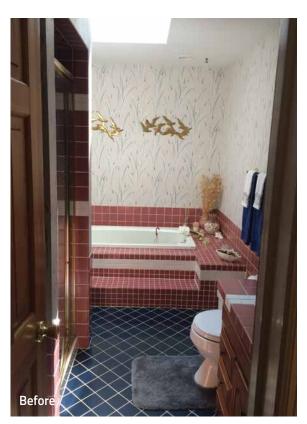

# GRAND BASEMENT REMODEL A Healthy Play and Grow Space By Lisa Krist

ealthy Basement Systems' remodeling challenge for this 2,800 square foot basement was to design a space specifically for the homeowners' children and their friends, yet retain the sophisticated grandeur of the rest of the home.

The homeowners requested a large, open play space for the children's younger years that can be easily

Photos by Kitty Dadi Photography Courtesy of Healthy Basement Systems

modified as the children (and the size of their toys) grow. The homeowners' primary concern, though, was to create and maintain a healthy play space, the foundation of Healthy Basement Systems' many services.

"The key design objectives for this project were an open, symmetrical space, with separate areas for different types of entertainment but not separate from the rest of the room, a good flow to the space, and complete visibility of their children at all times," said Bill Simone, owner and founder of Healthy Basement Systems. "The rest of the home," Simone continued, "is extremely tasteful on a grand scale, exemplifying the beauty of large open spaces and lack of clutter. Our challenge was to incorporate the rest of the home's distinctive style into the design of a very large, unique, upscale, yet practical, child-friendly basement."

The homeowners had a clear vision of what they wanted: gym, bathroom, play area for children, a small office, and a refreshment bar area. "They were very helpful in the design of the basement," Simone stated. "We quickly agreed to a draft sketch plan on paper, then symmetrically arranged the various spaces according to the foundation form."