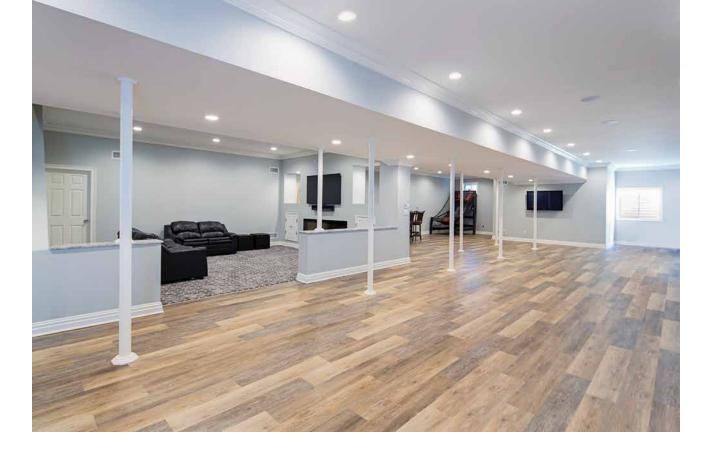

## 2017 Platinum CotY Award Winner Healthy Basement Systems Pagement over \$100,000

Basement over \$100,000

Healthy Basement Systems' remodeling challenge for this 2,800 square foot basement was to design a space specifically for the homeowners' children and their friends, yet retain the sophisticated grandeur of the rest of the home.

The homeowners requested a large, open play space that can be easily modified as the children grow. They had a clear vision of what they wanted: gym, bathroom, play area for children, a small office, and a refreshment bar area. The primary concern, though, was to create and maintain a healthy play space.

The new gym is located at the far end of the basement, separated from the large main open area. The play room features wall space for a TV, fireplace and storage cabinets without compromising the open floor plan. The new bathroom is easily accessible from the main area, but not in the open area itself.

The homeowners are thrilled with their new basement and so is the team at Bill Simone's Healthy Basement Systems.

NYC/LONG ISLAND

Our client had downsized their living space to a condo which had small, closed-in rooms. They like to entertain, so they were looking for a new kitchen and open floor plan. In addition, the existing railing on the stairs and balcony overlooking the family room was dated, and would clash with their vision for the new open space.