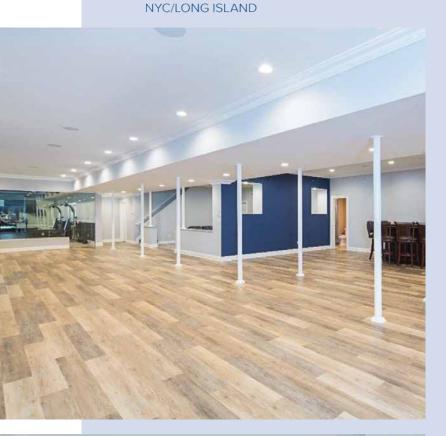

# GRAND BASEMENT REMODEL A Healthy Play and Grow Space By Lisa Krist

ealthy Basement Systems' remodeling challenge for this 2,800 square foot basement was to design a space specifically for the homeowners' children and their friends, yet retain the sophisticated grandeur of the rest of the home.

The homeowners requested a large, open play space for the children's younger years that can be easily

Photos by Kitty Dadi Photography Courtesy of Healthy Basement Systems

modified as the children (and the size of their toys) grow. The homeowners' primary concern, though, was to create and maintain a healthy play space, the foundation of Healthy Basement Systems' many services.

The homeowners preferred a soft carpet in the play room for the children, so Healthy Basement Systems' Thermal Dry Flooring System was installed first to provide a 'vapor break' between the carpet and the concrete floor, for several very important reasons. "First, the carpet needs to be kept off the concrete slab because concrete gives off water vapor," Simone explained. "This water vapor attaches itself to the carpet, creating the musty smell often associated with basements. And the carpet will be softer if it isn't resting on a cement surface."