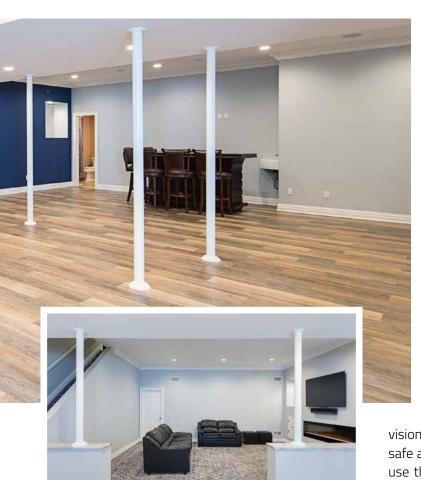

# GRAND BASEMENT REMODEL A Healthy Play and Grow Space By Lisa Krist

ealthy Basement Systems' remodeling challenge for this 2,800 square foot basement was to design a space specifically for the homeowners' children and their friends, yet retain the sophisticated grandeur of the rest of the home.

"The key design objectives for this project were an open, symmetrical space, with separate areas for different types of entertainment but not separate from the rest of the room, a good flow to the space, and complete visibility of their children at all times," said Bill Simone, owner and founder of Healthy Basement Systems. "The rest of the home," Simone continued, "is extremely tasteful on a grand scale, exemplifying the beauty of large open spaces and lack of clutter. Our challenge was to incorporate the rest of the home's distinctive style into the design of a very large, unique, upscale, yet practical, child-friendly basement."

The homeowners had a clear vision of what they wanted: gym, bathroom, play area for children, a small office, and a refreshment bar area. "They were very helpful in the design of the basement," Simone stated. "We quickly agreed to a draft sketch plan on paper, then symmetrically arranged the various spaces according to the foundation form."