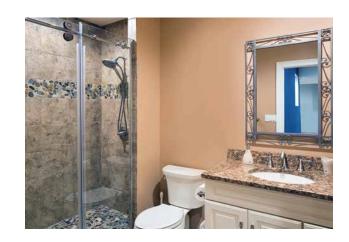

The homeowners wanted the new bathroom easi-Photos by Kitty Dadi Photography Courtesy of Healthy Basement Systems ly accessible from the main area, but not in the open area itself. The creative solution of tucking it away in a bump-out in the foundation met their requirements. A custom shower door, river stone accent tiles, and a graceful vanity completed the luxurious bath.