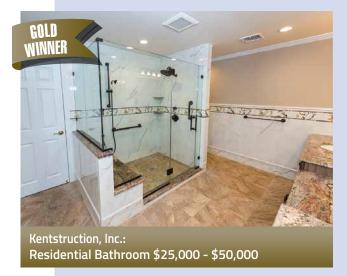

entry way. The staircase leading to an upstairs landing was also visible.

To achieve the new open floor plan, the G.B Construction team removed walls between the kitchen and the entry/hallway and between the dining room and the kitchen. Two custom structural columns were installed to carry the load where the wall was removed between the kitchen and hallway.

An existing opening between the dining room and family room was reconfigured, a custom fireplace mantle and façade were designed, and the railing was updated to create a cohesive feel in the new design.

Extensive trim detail throughout ties it all together.

2017 Silver CotY Winner2018 Regional CotY Winner

G. B. Construction and Development, Inc.

Residential Kitchen \$60,001 to \$100,000







NYC/LONG ISLAND

































Meadowview Construction, Inc.: Residential Exterior Under \$100,000







K.S. Restorations & Home Improvements, Inc.: Residential Bathroom Under \$25,000



Express Contracting: Residential Kitchen Over \$150,000



Lex Construction & Development, Inc.: Residential Kitchen \$100,001 - \$150,000



G.B. Construction & Development, Inc.: Residential Kitchen \$60,001 - \$100,000



Kevin Wrynn Carpentry, Inc.: Residential Kitchen \$30,000 - \$60,000

37







K.S. Restorations & Home Improvements, Inc.: Residential Kitchen Under \$30,000



- Kitchens
- Interior Doors & Casing
- Bathrooms
- · Crown, Base & Wainscoting
- Decks
- Finished Basements

Serving Queens and Nassau since 1986 Let Us Create the Home of Your Dreams!

www.kevinwrynncarpentry.com | 1-800-337-7303





# NYC