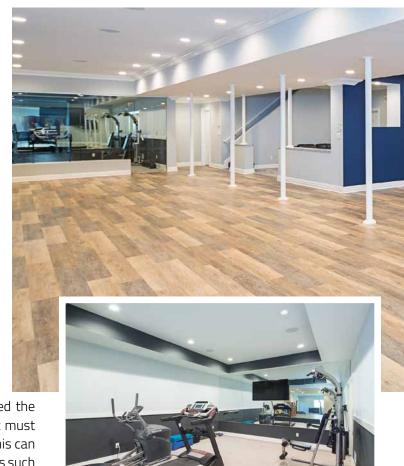

# GRAND BASEMENT REMODEL A Healthy Play and Grow Space By Lisa Krist

ealthy Basement Systems' remodeling challenge for this 2,800 square foot basement was to design a space specifically for the homeowners' children and their friends, yet retain the sophisticated grandeur of the rest of the home.

The homeowners requested a large, open play space for the children's younger years that can be easily

Photos by Kitty Dadi Photography Courtesy of Healthy Basement Systems

modified as the children (and the size of their toys) grow. The homeowners' primary concern, though, was to create and maintain a healthy play space, the foundation of Healthy Basement Systems' many services.

The new gym is located at the far end of the basement, separated from the large main open area. A glass wall was designed to enclose the area to maintain full visibility. The children are kept safely away from potentially hazardous gym equipment, but can always be seen and heard by their parents, who can reach them in seconds if necessary.

The Play Room needed wall space for a TV, fireplace, and storage cabinets without compromising the open floor plan, as the homeowners wanted to be able to see "through" the playroom walls from the stairs into other areas of the basement. To achieve this, Healthy Basement Systems custom-designed two symmetrically square openings in the wall, just far enough apart to fit a 50-inch TV in the middle. An electric fireplace centered below the TV made the room