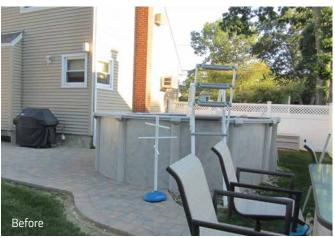

with an underground drywell to prevent any future problems.

A small above ground pool was replaced with a beautiful built-in by Poolfection. Noah's team installed the nosing and all the hardscaping around the pool with Cambridge pavers. The waterfall and shooting jets add the 'wow-factor' that Noah Construction & Builders likes to bring to every job.