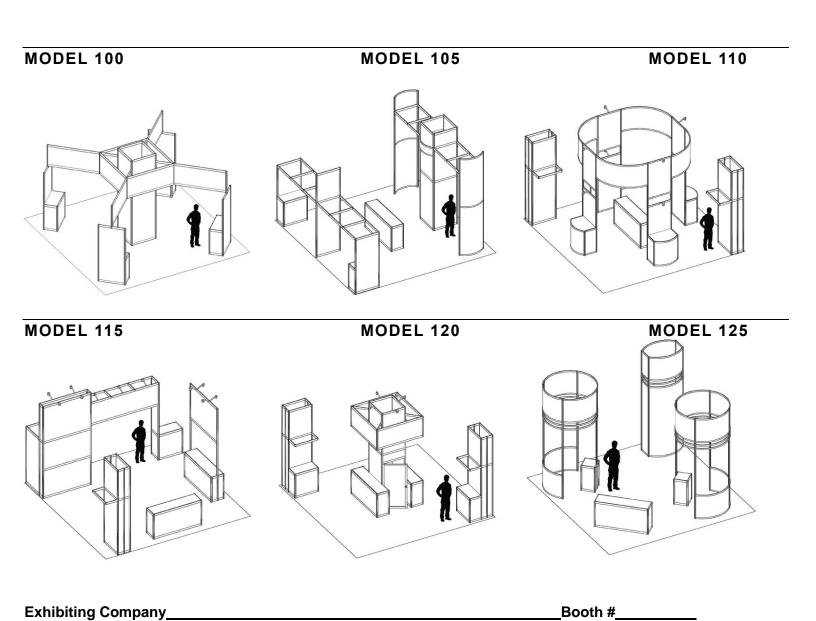

| March   Qty   Discount   Standard   Extended                                                                                                                                                                                                                                                                                                                                                                                                                                                                                                                                                                                                                                                                                                                                                                                                                                                                                                                                                                                                                                                                                                                                                                                                                                                                                                                                                                                                                                                                                                                                                                                                                                                                                                                                                                                                                                                                                                                                                                                                                                                                                   | EXECUTIVE LOUNGE FURNISHINGS                    |          |                 |                  |                                       |
|--------------------------------------------------------------------------------------------------------------------------------------------------------------------------------------------------------------------------------------------------------------------------------------------------------------------------------------------------------------------------------------------------------------------------------------------------------------------------------------------------------------------------------------------------------------------------------------------------------------------------------------------------------------------------------------------------------------------------------------------------------------------------------------------------------------------------------------------------------------------------------------------------------------------------------------------------------------------------------------------------------------------------------------------------------------------------------------------------------------------------------------------------------------------------------------------------------------------------------------------------------------------------------------------------------------------------------------------------------------------------------------------------------------------------------------------------------------------------------------------------------------------------------------------------------------------------------------------------------------------------------------------------------------------------------------------------------------------------------------------------------------------------------------------------------------------------------------------------------------------------------------------------------------------------------------------------------------------------------------------------------------------------------------------------------------------------------------------------------------------------------|-------------------------------------------------|----------|-----------------|------------------|---------------------------------------|
| fa                                                                                                                                                                                                                                                                                                                                                                                                                                                                                                                                                                                                                                                                                                                                                                                                                                                                                                                                                                                                                                                                                                                                                                                                                                                                                                                                                                                                                                                                                                                                                                                                                                                                                                                                                                                                                                                                                                                                                                                                                                                                                                                             | Item                                            | Qty      | Discount        | Standard         | Extended                              |
| fa                                                                                                                                                                                                                                                                                                                                                                                                                                                                                                                                                                                                                                                                                                                                                                                                                                                                                                                                                                                                                                                                                                                                                                                                                                                                                                                                                                                                                                                                                                                                                                                                                                                                                                                                                                                                                                                                                                                                                                                                                                                                                                                             | Lounge Chair                                    |          | x \$267.25      | \$347.25 =       | \$                                    |
| X   \$103.00   \$134.00   = \$                                                                                                                                                                                                                                                                                                                                                                                                                                                                                                                                                                                                                                                                                                                                                                                                                                                                                                                                                                                                                                                                                                                                                                                                                                                                                                                                                                                                                                                                                                                                                                                                                                                                                                                                                                                                                                                                                                                                                                                                                                                                                                 | Sofa                                            |          | × \$376.50      | \$488.25 =       |                                       |
| ble Lamp                                                                                                                                                                                                                                                                                                                                                                                                                                                                                                                                                                                                                                                                                                                                                                                                                                                                                                                                                                                                                                                                                                                                                                                                                                                                                                                                                                                                                                                                                                                                                                                                                                                                                                                                                                                                                                                                                                                                                                                                                                                                                                                       | Coffee Table                                    |          | < \$137.25      | \$179.00 =       | \$                                    |
| ble Lamp                                                                                                                                                                                                                                                                                                                                                                                                                                                                                                                                                                                                                                                                                                                                                                                                                                                                                                                                                                                                                                                                                                                                                                                                                                                                                                                                                                                                                                                                                                                                                                                                                                                                                                                                                                                                                                                                                                                                                                                                                                                                                                                       | End Table                                       |          | < \$103.00      | \$134.00 =       | \$                                    |
| ## Continue Chair  ## Security C | Гable Lamp                                      | >        | × \$58.25       | \$76.75 =        | \$                                    |
| Marcon   Qty   Discount   Standard   Extended                                                                                                                                                                                                                                                                                                                                                                                                                                                                                                                                                                                                                                                                                                                                                                                                                                                                                                                                                                                                                                                                                                                                                                                                                                                                                                                                                                                                                                                                                                                                                                                                                                                                                                                                                                                                                                                                                                                                                                                                                                                                                  | Floor Lamp                                      | >        | × \$97.50       | \$127.00 =       | \$                                    |
| x \$447.25 \$581.25 = \$   decay 72" x 42"                                                                                                                                                                                                                                                                                                                                                                                                                                                                                                                                                                                                                                                                                                                                                                                                                                                                                                                                                                                                                                                                                                                                                                                                                                                                                                                                                                                                                                                                                                                                                                                                                                                                                                                                                                                                                                                                                                                                                                                                                                                                                     | OFFICE STYLE FURNISHINGS                        |          |                 |                  |                                       |
| x \$338.25 \$439.75 = \$                                                                                                                                                                                                                                                                                                                                                                                                                                                                                                                                                                                                                                                                                                                                                                                                                                                                                                                                                                                                                                                                                                                                                                                                                                                                                                                                                                                                                                                                                                                                                                                                                                                                                                                                                                                                                                                                                                                                                                                                                                                                                                       | tem                                             | Qty      | Discount        | Standard         | Extended                              |
| tch 72" x 44"                                                                                                                                                                                                                                                                                                                                                                                                                                                                                                                                                                                                                                                                                                                                                                                                                                                                                                                                                                                                                                                                                                                                                                                                                                                                                                                                                                                                                                                                                                                                                                                                                                                                                                                                                                                                                                                                                                                                                                                                                                                                                                                  | Executive Desk 72" x 42"                        |          | × \$447.25      | \$581.25 =       | \$                                    |
| tch 72" x 44"                                                                                                                                                                                                                                                                                                                                                                                                                                                                                                                                                                                                                                                                                                                                                                                                                                                                                                                                                                                                                                                                                                                                                                                                                                                                                                                                                                                                                                                                                                                                                                                                                                                                                                                                                                                                                                                                                                                                                                                                                                                                                                                  | redenza 72" x  24"                              |          | × \$338.25      | \$439.75 =       | \$                                    |
| x \$308.50 \$401.25 = \$   okcase 72" High                                                                                                                                                                                                                                                                                                                                                                                                                                                                                                                                                                                                                                                                                                                                                                                                                                                                                                                                                                                                                                                                                                                                                                                                                                                                                                                                                                                                                                                                                                                                                                                                                                                                                                                                                                                                                                                                                                                                                                                                                                                                                     |                                                 |          |                 |                  |                                       |
| x   \$125.00   \$164.00   = \$                                                                                                                                                                                                                                                                                                                                                                                                                                                                                                                                                                                                                                                                                                                                                                                                                                                                                                                                                                                                                                                                                                                                                                                                                                                                                                                                                                                                                                                                                                                                                                                                                                                                                                                                                                                                                                                                                                                                                                                                                                                                                                 |                                                 |          | x \$308.50      |                  |                                       |
| x \$107.00 \$139.00 = \$                                                                                                                                                                                                                                                                                                                                                                                                                                                                                                                                                                                                                                                                                                                                                                                                                                                                                                                                                                                                                                                                                                                                                                                                                                                                                                                                                                                                                                                                                                                                                                                                                                                                                                                                                                                                                                                                                                                                                                                                                                                                                                       |                                                 |          | × \$125.00      | \$164.00 =       | \$                                    |
| x   \$211.25   \$274.50   = \$                                                                                                                                                                                                                                                                                                                                                                                                                                                                                                                                                                                                                                                                                                                                                                                                                                                                                                                                                                                                                                                                                                                                                                                                                                                                                                                                                                                                                                                                                                                                                                                                                                                                                                                                                                                                                                                                                                                                                                                                                                                                                                 | <del>_</del>                                    |          | <b>\$107.00</b> | \$139.00 =       | \$                                    |
| x   \$211.25   \$274.50   = \$                                                                                                                                                                                                                                                                                                                                                                                                                                                                                                                                                                                                                                                                                                                                                                                                                                                                                                                                                                                                                                                                                                                                                                                                                                                                                                                                                                                                                                                                                                                                                                                                                                                                                                                                                                                                                                                                                                                                                                                                                                                                                                 | vecutive Leather Office Chair                   | ,        | ¢ \$203.75      | \$255.75 -       | \$                                    |
| air – Executive Task Chair                                                                                                                                                                                                                                                                                                                                                                                                                                                                                                                                                                                                                                                                                                                                                                                                                                                                                                                                                                                                                                                                                                                                                                                                                                                                                                                                                                                                                                                                                                                                                                                                                                                                                                                                                                                                                                                                                                                                                                                                                                                                                                     | <del>-</del>                                    |          | •               |                  | Φ                                     |
| air – Conference Chair                                                                                                                                                                                                                                                                                                                                                                                                                                                                                                                                                                                                                                                                                                                                                                                                                                                                                                                                                                                                                                                                                                                                                                                                                                                                                                                                                                                                                                                                                                                                                                                                                                                                                                                                                                                                                                                                                                                                                                                                                                                                                                         |                                                 |          | •               | •                |                                       |
| air – Stackable Guest Chair                                                                                                                                                                                                                                                                                                                                                                                                                                                                                                                                                                                                                                                                                                                                                                                                                                                                                                                                                                                                                                                                                                                                                                                                                                                                                                                                                                                                                                                                                                                                                                                                                                                                                                                                                                                                                                                                                                                                                                                                                                                                                                    |                                                 |          |                 |                  |                                       |
| ble – 36" x 72" Conference Table                                                                                                                                                                                                                                                                                                                                                                                                                                                                                                                                                                                                                                                                                                                                                                                                                                                                                                                                                                                                                                                                                                                                                                                                                                                                                                                                                                                                                                                                                                                                                                                                                                                                                                                                                                                                                                                                                                                                                                                                                                                                                               |                                                 |          | •               | •                |                                       |
| Total Estimated Executive Furnishings \$  e Recap of Orders form must be submitted with all orders.                                                                                                                                                                                                                                                                                                                                                                                                                                                                                                                                                                                                                                                                                                                                                                                                                                                                                                                                                                                                                                                                                                                                                                                                                                                                                                                                                                                                                                                                                                                                                                                                                                                                                                                                                                                                                                                                                                                                                                                                                            | <del>-</del>                                    |          | •               |                  |                                       |
| Total Estimated Executive Furnishings \$e  Recap of Orders form must be submitted with all orders.                                                                                                                                                                                                                                                                                                                                                                                                                                                                                                                                                                                                                                                                                                                                                                                                                                                                                                                                                                                                                                                                                                                                                                                                                                                                                                                                                                                                                                                                                                                                                                                                                                                                                                                                                                                                                                                                                                                                                                                                                             |                                                 |          |                 | •                | · · · · · · · · · · · · · · · · · · · |
| e Recap of Orders form must be submitted with all orders.                                                                                                                                                                                                                                                                                                                                                                                                                                                                                                                                                                                                                                                                                                                                                                                                                                                                                                                                                                                                                                                                                                                                                                                                                                                                                                                                                                                                                                                                                                                                                                                                                                                                                                                                                                                                                                                                                                                                                                                                                                                                      | able - 40 Roding Comercines rable               |          | ( ψ110.00       | ψ100.00 <b>–</b> | Ψ                                     |
| e Recap of Orders form must be submitted with all orders.                                                                                                                                                                                                                                                                                                                                                                                                                                                                                                                                                                                                                                                                                                                                                                                                                                                                                                                                                                                                                                                                                                                                                                                                                                                                                                                                                                                                                                                                                                                                                                                                                                                                                                                                                                                                                                                                                                                                                                                                                                                                      |                                                 |          |                 |                  |                                       |
|                                                                                                                                                                                                                                                                                                                                                                                                                                                                                                                                                                                                                                                                                                                                                                                                                                                                                                                                                                                                                                                                                                                                                                                                                                                                                                                                                                                                                                                                                                                                                                                                                                                                                                                                                                                                                                                                                                                                                                                                                                                                                                                                | Tot                                             | al Estii | mated Execu     | ıtive Furnishi   | ngs \$                                |
| hibiting CompanyBooth #                                                                                                                                                                                                                                                                                                                                                                                                                                                                                                                                                                                                                                                                                                                                                                                                                                                                                                                                                                                                                                                                                                                                                                                                                                                                                                                                                                                                                                                                                                                                                                                                                                                                                                                                                                                                                                                                                                                                                                                                                                                                                                        | The Recap of Orders form must be submitted with | all orde | ers.            |                  |                                       |
| hibiting CompanyBooth #                                                                                                                                                                                                                                                                                                                                                                                                                                                                                                                                                                                                                                                                                                                                                                                                                                                                                                                                                                                                                                                                                                                                                                                                                                                                                                                                                                                                                                                                                                                                                                                                                                                                                                                                                                                                                                                                                                                                                                                                                                                                                                        |                                                 |          |                 |                  |                                       |
|                                                                                                                                                                                                                                                                                                                                                                                                                                                                                                                                                                                                                                                                                                                                                                                                                                                                                                                                                                                                                                                                                                                                                                                                                                                                                                                                                                                                                                                                                                                                                                                                                                                                                                                                                                                                                                                                                                                                                                                                                                                                                                                                | Exhibiting Company                              |          |                 | Booth            | h #                                   |
|                                                                                                                                                                                                                                                                                                                                                                                                                                                                                                                                                                                                                                                                                                                                                                                                                                                                                                                                                                                                                                                                                                                                                                                                                                                                                                                                                                                                                                                                                                                                                                                                                                                                                                                                                                                                                                                                                                                                                                                                                                                                                                                                |                                                 |          |                 |                  |                                       |

Minneapolis Convention Center- Hall D December 11-13, 2018

#### INLINE RENTAL EXHIBITS – 10' X 10'

#### What's included?

All rental units include booth carpet, lighting and full color graphics. The prices quoted are for print ready graphics. Graphic Panel dimensions and Graphic File Guidelines will be provided upon receipt of your order. Graphic panels submitted that are not print ready may be subject to additional labor set up charges.

#### **Order Deadline**

Rental display orders must be placed at least 14 days prior to the 1st day of exhibitor move in.

Booth # Exhibiting Company\_

Minneapolis Convention Center- Hall D December 11-13, 2018

### INLINE RENTAL EXHIBITS - 10' X 20'