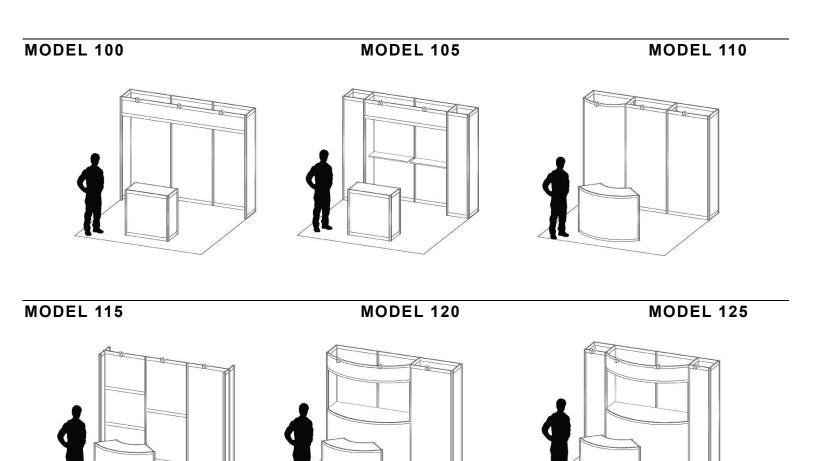

| March   Qty   Discount   Standard   Extended                                                                                                                                                                                                                                                                                                                                                                                                                                                                                                                                                                                                                                                                                                                                                                                                                                                                                                                                                                                                                                                                                                                                                                                                                                                                                                                                                                                                                                                                                                                                                                                                                                                                                                                                                                                                                                                                                                                                                                                                                                                                                   | EXECUTIVE LOUNGE FURNISHINGS                    |          |                 |                  |                                       |
|--------------------------------------------------------------------------------------------------------------------------------------------------------------------------------------------------------------------------------------------------------------------------------------------------------------------------------------------------------------------------------------------------------------------------------------------------------------------------------------------------------------------------------------------------------------------------------------------------------------------------------------------------------------------------------------------------------------------------------------------------------------------------------------------------------------------------------------------------------------------------------------------------------------------------------------------------------------------------------------------------------------------------------------------------------------------------------------------------------------------------------------------------------------------------------------------------------------------------------------------------------------------------------------------------------------------------------------------------------------------------------------------------------------------------------------------------------------------------------------------------------------------------------------------------------------------------------------------------------------------------------------------------------------------------------------------------------------------------------------------------------------------------------------------------------------------------------------------------------------------------------------------------------------------------------------------------------------------------------------------------------------------------------------------------------------------------------------------------------------------------------|-------------------------------------------------|----------|-----------------|------------------|---------------------------------------|
| fa                                                                                                                                                                                                                                                                                                                                                                                                                                                                                                                                                                                                                                                                                                                                                                                                                                                                                                                                                                                                                                                                                                                                                                                                                                                                                                                                                                                                                                                                                                                                                                                                                                                                                                                                                                                                                                                                                                                                                                                                                                                                                                                             | Item                                            | Qty      | Discount        | Standard         | Extended                              |
| fa                                                                                                                                                                                                                                                                                                                                                                                                                                                                                                                                                                                                                                                                                                                                                                                                                                                                                                                                                                                                                                                                                                                                                                                                                                                                                                                                                                                                                                                                                                                                                                                                                                                                                                                                                                                                                                                                                                                                                                                                                                                                                                                             | Lounge Chair                                    |          | x \$267.25      | \$347.25 =       | \$                                    |
| X   \$103.00   \$134.00   = \$                                                                                                                                                                                                                                                                                                                                                                                                                                                                                                                                                                                                                                                                                                                                                                                                                                                                                                                                                                                                                                                                                                                                                                                                                                                                                                                                                                                                                                                                                                                                                                                                                                                                                                                                                                                                                                                                                                                                                                                                                                                                                                 | Sofa                                            |          | × \$376.50      | \$488.25 =       |                                       |
| ble Lamp                                                                                                                                                                                                                                                                                                                                                                                                                                                                                                                                                                                                                                                                                                                                                                                                                                                                                                                                                                                                                                                                                                                                                                                                                                                                                                                                                                                                                                                                                                                                                                                                                                                                                                                                                                                                                                                                                                                                                                                                                                                                                                                       | Coffee Table                                    |          | < \$137.25      | \$179.00 =       | \$                                    |
| ble Lamp                                                                                                                                                                                                                                                                                                                                                                                                                                                                                                                                                                                                                                                                                                                                                                                                                                                                                                                                                                                                                                                                                                                                                                                                                                                                                                                                                                                                                                                                                                                                                                                                                                                                                                                                                                                                                                                                                                                                                                                                                                                                                                                       | End Table                                       |          | < \$103.00      | \$134.00 =       | \$                                    |
| ## Continue Chair  ## Security C | Гable Lamp                                      | >        | × \$58.25       | \$76.75 =        | \$                                    |
| Marcon   Qty   Discount   Standard   Extended                                                                                                                                                                                                                                                                                                                                                                                                                                                                                                                                                                                                                                                                                                                                                                                                                                                                                                                                                                                                                                                                                                                                                                                                                                                                                                                                                                                                                                                                                                                                                                                                                                                                                                                                                                                                                                                                                                                                                                                                                                                                                  | Floor Lamp                                      | >        | × \$97.50       | \$127.00 =       | \$                                    |
| x \$447.25 \$581.25 = \$   decay 72" x 42"                                                                                                                                                                                                                                                                                                                                                                                                                                                                                                                                                                                                                                                                                                                                                                                                                                                                                                                                                                                                                                                                                                                                                                                                                                                                                                                                                                                                                                                                                                                                                                                                                                                                                                                                                                                                                                                                                                                                                                                                                                                                                     | OFFICE STYLE FURNISHINGS                        |          |                 |                  |                                       |
| x \$338.25 \$439.75 = \$                                                                                                                                                                                                                                                                                                                                                                                                                                                                                                                                                                                                                                                                                                                                                                                                                                                                                                                                                                                                                                                                                                                                                                                                                                                                                                                                                                                                                                                                                                                                                                                                                                                                                                                                                                                                                                                                                                                                                                                                                                                                                                       | tem                                             | Qty      | Discount        | Standard         | Extended                              |
| tch 72" x 44"                                                                                                                                                                                                                                                                                                                                                                                                                                                                                                                                                                                                                                                                                                                                                                                                                                                                                                                                                                                                                                                                                                                                                                                                                                                                                                                                                                                                                                                                                                                                                                                                                                                                                                                                                                                                                                                                                                                                                                                                                                                                                                                  | Executive Desk 72" x 42"                        |          | × \$447.25      | \$581.25 =       | \$                                    |
| tch 72" x 44"                                                                                                                                                                                                                                                                                                                                                                                                                                                                                                                                                                                                                                                                                                                                                                                                                                                                                                                                                                                                                                                                                                                                                                                                                                                                                                                                                                                                                                                                                                                                                                                                                                                                                                                                                                                                                                                                                                                                                                                                                                                                                                                  | redenza 72" x  24"                              |          | × \$338.25      | \$439.75 =       | \$                                    |
| x \$308.50 \$401.25 = \$   okcase 72" High                                                                                                                                                                                                                                                                                                                                                                                                                                                                                                                                                                                                                                                                                                                                                                                                                                                                                                                                                                                                                                                                                                                                                                                                                                                                                                                                                                                                                                                                                                                                                                                                                                                                                                                                                                                                                                                                                                                                                                                                                                                                                     |                                                 |          |                 |                  |                                       |
| x   \$125.00   \$164.00   = \$                                                                                                                                                                                                                                                                                                                                                                                                                                                                                                                                                                                                                                                                                                                                                                                                                                                                                                                                                                                                                                                                                                                                                                                                                                                                                                                                                                                                                                                                                                                                                                                                                                                                                                                                                                                                                                                                                                                                                                                                                                                                                                 |                                                 |          | x \$308.50      |                  |                                       |
| x \$107.00 \$139.00 = \$                                                                                                                                                                                                                                                                                                                                                                                                                                                                                                                                                                                                                                                                                                                                                                                                                                                                                                                                                                                                                                                                                                                                                                                                                                                                                                                                                                                                                                                                                                                                                                                                                                                                                                                                                                                                                                                                                                                                                                                                                                                                                                       |                                                 |          | × \$125.00      | \$164.00 =       | \$                                    |
| x   \$211.25   \$274.50   = \$                                                                                                                                                                                                                                                                                                                                                                                                                                                                                                                                                                                                                                                                                                                                                                                                                                                                                                                                                                                                                                                                                                                                                                                                                                                                                                                                                                                                                                                                                                                                                                                                                                                                                                                                                                                                                                                                                                                                                                                                                                                                                                 | <del>_</del>                                    |          | <b>\$107.00</b> | \$139.00 =       | \$                                    |
| x   \$211.25   \$274.50   = \$                                                                                                                                                                                                                                                                                                                                                                                                                                                                                                                                                                                                                                                                                                                                                                                                                                                                                                                                                                                                                                                                                                                                                                                                                                                                                                                                                                                                                                                                                                                                                                                                                                                                                                                                                                                                                                                                                                                                                                                                                                                                                                 | vecutive Leather Office Chair                   | ,        | ¢ \$203.75      | \$255.75 -       | \$                                    |
| air – Executive Task Chair                                                                                                                                                                                                                                                                                                                                                                                                                                                                                                                                                                                                                                                                                                                                                                                                                                                                                                                                                                                                                                                                                                                                                                                                                                                                                                                                                                                                                                                                                                                                                                                                                                                                                                                                                                                                                                                                                                                                                                                                                                                                                                     | <del>-</del>                                    |          | •               |                  | Φ                                     |
| air – Conference Chair                                                                                                                                                                                                                                                                                                                                                                                                                                                                                                                                                                                                                                                                                                                                                                                                                                                                                                                                                                                                                                                                                                                                                                                                                                                                                                                                                                                                                                                                                                                                                                                                                                                                                                                                                                                                                                                                                                                                                                                                                                                                                                         |                                                 |          | •               | •                |                                       |
| air – Stackable Guest Chair                                                                                                                                                                                                                                                                                                                                                                                                                                                                                                                                                                                                                                                                                                                                                                                                                                                                                                                                                                                                                                                                                                                                                                                                                                                                                                                                                                                                                                                                                                                                                                                                                                                                                                                                                                                                                                                                                                                                                                                                                                                                                                    |                                                 |          |                 |                  |                                       |
| ble – 36" x 72" Conference Table                                                                                                                                                                                                                                                                                                                                                                                                                                                                                                                                                                                                                                                                                                                                                                                                                                                                                                                                                                                                                                                                                                                                                                                                                                                                                                                                                                                                                                                                                                                                                                                                                                                                                                                                                                                                                                                                                                                                                                                                                                                                                               |                                                 |          | •               | •                |                                       |
| Total Estimated Executive Furnishings \$  e Recap of Orders form must be submitted with all orders.                                                                                                                                                                                                                                                                                                                                                                                                                                                                                                                                                                                                                                                                                                                                                                                                                                                                                                                                                                                                                                                                                                                                                                                                                                                                                                                                                                                                                                                                                                                                                                                                                                                                                                                                                                                                                                                                                                                                                                                                                            | <del>-</del>                                    |          | •               |                  |                                       |
| Total Estimated Executive Furnishings \$e  Recap of Orders form must be submitted with all orders.                                                                                                                                                                                                                                                                                                                                                                                                                                                                                                                                                                                                                                                                                                                                                                                                                                                                                                                                                                                                                                                                                                                                                                                                                                                                                                                                                                                                                                                                                                                                                                                                                                                                                                                                                                                                                                                                                                                                                                                                                             |                                                 |          |                 | •                | · · · · · · · · · · · · · · · · · · · |
| e Recap of Orders form must be submitted with all orders.                                                                                                                                                                                                                                                                                                                                                                                                                                                                                                                                                                                                                                                                                                                                                                                                                                                                                                                                                                                                                                                                                                                                                                                                                                                                                                                                                                                                                                                                                                                                                                                                                                                                                                                                                                                                                                                                                                                                                                                                                                                                      | able - 40 Roding Comercines rable               |          | ( ψ110.00       | ψ100.00 <b>–</b> | Ψ                                     |
| e Recap of Orders form must be submitted with all orders.                                                                                                                                                                                                                                                                                                                                                                                                                                                                                                                                                                                                                                                                                                                                                                                                                                                                                                                                                                                                                                                                                                                                                                                                                                                                                                                                                                                                                                                                                                                                                                                                                                                                                                                                                                                                                                                                                                                                                                                                                                                                      |                                                 |          |                 |                  |                                       |
|                                                                                                                                                                                                                                                                                                                                                                                                                                                                                                                                                                                                                                                                                                                                                                                                                                                                                                                                                                                                                                                                                                                                                                                                                                                                                                                                                                                                                                                                                                                                                                                                                                                                                                                                                                                                                                                                                                                                                                                                                                                                                                                                | Tot                                             | al Estii | mated Execu     | ıtive Furnishi   | ngs \$                                |
| hibiting CompanyBooth #                                                                                                                                                                                                                                                                                                                                                                                                                                                                                                                                                                                                                                                                                                                                                                                                                                                                                                                                                                                                                                                                                                                                                                                                                                                                                                                                                                                                                                                                                                                                                                                                                                                                                                                                                                                                                                                                                                                                                                                                                                                                                                        | The Recap of Orders form must be submitted with | all orde | ers.            |                  |                                       |
| hibiting CompanyBooth #                                                                                                                                                                                                                                                                                                                                                                                                                                                                                                                                                                                                                                                                                                                                                                                                                                                                                                                                                                                                                                                                                                                                                                                                                                                                                                                                                                                                                                                                                                                                                                                                                                                                                                                                                                                                                                                                                                                                                                                                                                                                                                        |                                                 |          |                 |                  |                                       |
|                                                                                                                                                                                                                                                                                                                                                                                                                                                                                                                                                                                                                                                                                                                                                                                                                                                                                                                                                                                                                                                                                                                                                                                                                                                                                                                                                                                                                                                                                                                                                                                                                                                                                                                                                                                                                                                                                                                                                                                                                                                                                                                                | Exhibiting Company                              |          |                 | Booth            | h #                                   |
|                                                                                                                                                                                                                                                                                                                                                                                                                                                                                                                                                                                                                                                                                                                                                                                                                                                                                                                                                                                                                                                                                                                                                                                                                                                                                                                                                                                                                                                                                                                                                                                                                                                                                                                                                                                                                                                                                                                                                                                                                                                                                                                                |                                                 |          |                 |                  |                                       |