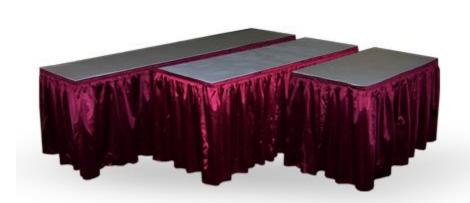

#### **TABLES**

#### **DRAPED TABLES**

4' L x 24"W x 30"H 6' L x 24"W x 30"H

8' L x 24"W x 30"H

4' L x 24"W x 42"H

6' L x 24"W x 42"H 8' L x 24"W x 42"H

Draped tables include a white vinyl top and draping on 3 sides. 4<sup>th</sup> sided draping can be ordered at an additional cost.

### **UNDRAPED TABLES**

4' L x 24"W x 30"H

6' L x 24"W x 30"H 8' L x 24"W x 30"H

4' L x 24"W x 42"H

6' L x 24"W x 42"H

8' L x 24"W x 42"H

Undraped tables include a white vinyl top.

#### PEDESTAL TABLES

18" H x 30" Round

30" H x 30" Round

42" H x 30" Round

30" H x 42" Round

42" H x 30" Cover

Minneapolis Convention Center- Hall D December 11-13, 2018

| TABLES                                                             |                                                                                                                                                                                                                       |
|--------------------------------------------------------------------|-----------------------------------------------------------------------------------------------------------------------------------------------------------------------------------------------------------------------|
| 30" High Draped Tables (on 3 sides)       Qty         4' L x 24" W | x \$147.50 \$191.75 = \$<br>x \$47.00 \$61.25 = \$                                                                                                                                                                    |
| 42" High Draped Tables (on 3 sides)       Qty         4' L x 24" W | Discount         Standard         Extended           x \$123.75         \$161.00 = \$           x \$139.25         \$181.25 = \$           x \$151.75         \$197.25 = \$           x \$47.75         \$61.50 = \$  |
| 30" High Undraped Tables       Qty         4' L x 24" W            | x \$51.75 \$67.25 = \$                                                                                                                                                                                                |
| 42" High Undraped Tables       Qty         4' L x 24" W            | Discount         Standard         Extended           x \$53.00         \$69.00         =         \$           x \$58.75         \$76.25         =         \$           x \$65.25         \$84.50         =         \$ |
| Pedestal Tables       Qty         18" H x 30" Round                | x \$129.25 \$168.00 = \$                                                                                                                                                                                              |
|                                                                    | Total Estimated Tables \$                                                                                                                                                                                             |
| The Recap of Orders form must be submitted with all o              | orders.                                                                                                                                                                                                               |
| Exhibiting Company                                                 | Booth #                                                                                                                                                                                                               |