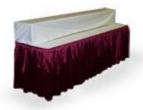

#### **TABLES**

#### **DRAPED TABLES**

4' L x 24"W x 30"H 6' L x 24"W x 30"H

8' L x 24"W x 30"H

4' L x 24"W x 42"H

6' L x 24"W x 42"H 8' L x 24"W x 42"H

Draped tables include a white vinyl top and draping on 3 sides. 4<sup>th</sup> sided draping can be ordered at an additional cost.

### **UNDRAPED TABLES**

4' L x 24"W x 30"H

6' L x 24"W x 30"H 8' L x 24"W x 30"H

4' L x 24"W x 42"H

6' L x 24"W x 42"H

8' L x 24"W x 42"H

Undraped tables include a white vinyl top.

#### PEDESTAL TABLES

18" H x 30" Round

30" H x 30" Round

42" H x 30" Round

30" H x 42" Round

42" H x 30" Cover

Minneapolis Convention Center- Hall D December 11-13, 2018

| TABLES                                                             |                                                                                                                                                                                                                       |
|--------------------------------------------------------------------|-----------------------------------------------------------------------------------------------------------------------------------------------------------------------------------------------------------------------|
| 30" High Draped Tables (on 3 sides)       Qty         4' L x 24" W | x \$147.50 \$191.75 = \$<br>x \$47.00 \$61.25 = \$                                                                                                                                                                    |
| 42" High Draped Tables (on 3 sides)       Qty         4' L x 24" W | Discount         Standard         Extended           x \$123.75         \$161.00 = \$           x \$139.25         \$181.25 = \$           x \$151.75         \$197.25 = \$           x \$47.75         \$61.50 = \$  |
| 30" High Undraped Tables       Qty         4' L x 24" W            | x \$51.75 \$67.25 = \$                                                                                                                                                                                                |
| 42" High Undraped Tables       Qty         4' L x 24" W            | Discount         Standard         Extended           x \$53.00         \$69.00         =         \$           x \$58.75         \$76.25         =         \$           x \$65.25         \$84.50         =         \$ |
| Pedestal Tables       Qty         18" H x 30" Round                | x \$129.25 \$168.00 = \$                                                                                                                                                                                              |
|                                                                    | Total Estimated Tables \$                                                                                                                                                                                             |
| The Recap of Orders form must be submitted with all o              | orders.                                                                                                                                                                                                               |
| Exhibiting Company                                                 | Booth #                                                                                                                                                                                                               |