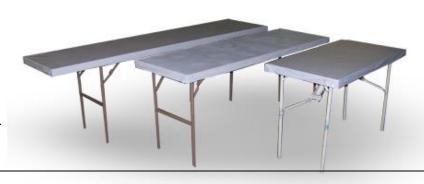

#### **TABLES**

#### **DRAPED TABLES**

4' L x 24"W x 30"H 6' L x 24"W x 30"H

8' L x 24"W x 30"H

4' L x 24"W x 42"H

6' L x 24"W x 42"H 8' L x 24"W x 42"H

Draped tables include a white vinyl top and draping on 3 sides. 4<sup>th</sup> sided draping can be ordered at an additional cost.

### **UNDRAPED TABLES**

4' L x 24"W x 30"H

6' L x 24"W x 30"H 8' L x 24"W x 30"H

4' L x 24"W x 42"H

6' L x 24"W x 42"H

8' L x 24"W x 42"H

Undraped tables include a white vinyl top.

#### PEDESTAL TABLES

18" H x 30" Round

30" H x 30" Round

42" H x 30" Round

30" H x 42" Round

42" H x 30" Cover

Minneapolis Convention Center- Hall D December 11-13, 2018

| TABLES                                                             |                                                                                                                                                                                                                       |
|--------------------------------------------------------------------|-----------------------------------------------------------------------------------------------------------------------------------------------------------------------------------------------------------------------|
| 30" High Draped Tables (on 3 sides)       Qty         4' L x 24" W | x \$147.50 \$191.75 = \$<br>x \$47.00 \$61.25 = \$                                                                                                                                                                    |
| 42" High Draped Tables (on 3 sides)       Qty         4' L x 24" W | Discount         Standard         Extended           x \$123.75         \$161.00 = \$           x \$139.25         \$181.25 = \$           x \$151.75         \$197.25 = \$           x \$47.75         \$61.50 = \$  |
| 30" High Undraped Tables       Qty         4' L x 24" W            | x \$51.75 \$67.25 = \$                                                                                                                                                                                                |
| 42" High Undraped Tables       Qty         4' L x 24" W            | Discount         Standard         Extended           x \$53.00         \$69.00         =         \$           x \$58.75         \$76.25         =         \$           x \$65.25         \$84.50         =         \$ |
| Pedestal Tables       Qty         18" H x 30" Round                | x \$129.25 \$168.00 = \$                                                                                                                                                                                              |
|                                                                    | Total Estimated Tables \$                                                                                                                                                                                             |
| The Recap of Orders form must be submitted with all o              | orders.                                                                                                                                                                                                               |
| Exhibiting Company                                                 | Booth #                                                                                                                                                                                                               |