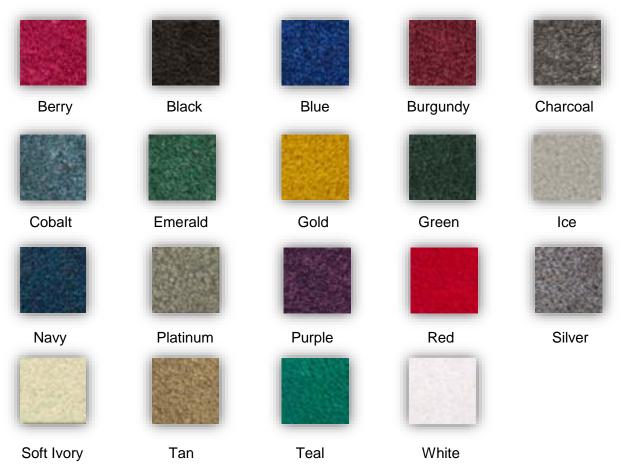

### FLOOR COVERING

### STANDARD CARPET

#### 10 oz NYLON CARPET

#### **PREMIUM CARPET**

#### 28 oz NYLON CARPET

Minneapolis Convention Center- Hall D December 11-13, 2018

| STANDARD CARP                                                                                                                                                                                                                   | ET (10 oz NYLON)                                                                                                                                                              |                                                                                                                                                                                                                                                                                                                                                                                                                                                                                                                                                                                                                                                                                                                                                                                                                                                                                                                                                                                                                                                                                                                                                                                                                                                                                                                                                                                                                                                                                                                                                                                                                                                                                                                                                                                                                                                                                                                                                                                                                                                                                                                                |                                                                                                     |                                                                |                                        |
|---------------------------------------------------------------------------------------------------------------------------------------------------------------------------------------------------------------------------------|-------------------------------------------------------------------------------------------------------------------------------------------------------------------------------|--------------------------------------------------------------------------------------------------------------------------------------------------------------------------------------------------------------------------------------------------------------------------------------------------------------------------------------------------------------------------------------------------------------------------------------------------------------------------------------------------------------------------------------------------------------------------------------------------------------------------------------------------------------------------------------------------------------------------------------------------------------------------------------------------------------------------------------------------------------------------------------------------------------------------------------------------------------------------------------------------------------------------------------------------------------------------------------------------------------------------------------------------------------------------------------------------------------------------------------------------------------------------------------------------------------------------------------------------------------------------------------------------------------------------------------------------------------------------------------------------------------------------------------------------------------------------------------------------------------------------------------------------------------------------------------------------------------------------------------------------------------------------------------------------------------------------------------------------------------------------------------------------------------------------------------------------------------------------------------------------------------------------------------------------------------------------------------------------------------------------------|-----------------------------------------------------------------------------------------------------|----------------------------------------------------------------|----------------------------------------|
| 10' x 10'<br>10' x 20'<br>10' x 30'                                                                                                                                                                                             |                                                                                                                                                                               | X                                                                                                                                                                                                                                                                                                                                                                                                                                                                                                                                                                                                                                                                                                                                                                                                                                                                                                                                                                                                                                                                                                                                                                                                                                                                                                                                                                                                                                                                                                                                                                                                                                                                                                                                                                                                                                                                                                                                                                                                                                                                                                                              | <b>Discount</b><br>\$165.00<br>\$330.00<br>\$495.00<br>\$660.00                                     | \$645.00 =                                                     | <b>Extended</b> \$ \$ \$ \$            |
| Custom Size – Standa<br>Booth Dimension<br>X =                                                                                                                                                                                  | -                                                                                                                                                                             | X                                                                                                                                                                                                                                                                                                                                                                                                                                                                                                                                                                                                                                                                                                                                                                                                                                                                                                                                                                                                                                                                                                                                                                                                                                                                                                                                                                                                                                                                                                                                                                                                                                                                                                                                                                                                                                                                                                                                                                                                                                                                                                                              | Discount<br>\$1.65                                                                                  | <b>Standard</b> \$2.15 =                                       | Extended<br>\$                         |
| Color Selection                                                                                                                                                                                                                 | Burgundy □ Green □                                                                                                                                                            |                                                                                                                                                                                                                                                                                                                                                                                                                                                                                                                                                                                                                                                                                                                                                                                                                                                                                                                                                                                                                                                                                                                                                                                                                                                                                                                                                                                                                                                                                                                                                                                                                                                                                                                                                                                                                                                                                                                                                                                                                                                                                                                                | Red □ Tan                                                                                           |                                                                |                                        |
| Premium Carpet<br>Booth Dimension                                                                                                                                                                                               | ET (28 oz NYLON)  Total Area sq. ft                                                                                                                                           | v                                                                                                                                                                                                                                                                                                                                                                                                                                                                                                                                                                                                                                                                                                                                                                                                                                                                                                                                                                                                                                                                                                                                                                                                                                                                                                                                                                                                                                                                                                                                                                                                                                                                                                                                                                                                                                                                                                                                                                                                                                                                                                                              | Discount<br>\$5.46                                                                                  | Standard                                                       | Extended<br>\$                         |
| <ul> <li>Premium carpe</li> </ul>                                                                                                                                                                                               | ☐ Purple ☐ Red ☐ \$<br>t must be ordered 14 days p                                                                                                                            | Silver 🗆 Sorior to the fi                                                                                                                                                                                                                                                                                                                                                                                                                                                                                                                                                                                                                                                                                                                                                                                                                                                                                                                                                                                                                                                                                                                                                                                                                                                                                                                                                                                                                                                                                                                                                                                                                                                                                                                                                                                                                                                                                                                                                                                                                                                                                                      | Soft Ivory □ T                                                                                      | an □ Teal<br>or move in.                                       | □ White                                |
| <ul> <li>Navy</li> <li>Premium carpe</li> <li>Once an order for the carpe</li> <li>Premium carpe</li> </ul>                                                                                                                     | □ Purple □ Red □ S                                                                                                                                                            | Silver   orior to the find placed it is the feature of the feature | Soft Ivory   st day of exhibite subject to a 100 um.                                                | an □ Teal<br>or move in.                                       | □ White                                |
| <ul> <li>Navy ☐ Platinum</li> <li>Premium carpe</li> <li>Once an order for the premium carpe</li> <li>Premium carpe</li> <li>Premium carpe</li> </ul> PADDING & PROT                                                            | ☐ Purple ☐ Red ☐ S<br>t must be ordered 14 days p<br>for premium carpet has beer<br>t orders require a 100 square                                                             | Silver   orior to the find placed it is the feature of the feature | Soft Ivory   st day of exhibite subject to a 100 um.                                                | an □ Teal<br>or move in.                                       | □ White                                |
| <ul> <li>Navy ☐ Platinum</li> <li>Premium carpe</li> <li>Once an order of the premium carpe</li> <li>Premium carpe</li> <li>Premium carpe</li> </ul> PADDING & PROT Carpet Padding Booth Dimension                              | □ Purple □ Red □ St<br>t must be ordered 14 days perfor premium carpet has been<br>t orders require a 100 square<br>t orders come with protective                             | Silver  Silver | Soft Ivory   st day of exhibite subject to a 100 um. t no charge.  Discount                         | Tan □ Teal or move in. om cancellation of tandard              | □ White                                |
| ■ Navy □ Platinum      Premium carpe     Once an order of the premium carpe     Premium carpe     Premium carpe     Premium carpe  PADDING & PROT  Carpet Padding Booth Dimension     X ==  Protective Covering Booth Dimension | □ Purple □ Red □ S  t must be ordered 14 days p  for premium carpet has beer t orders require a 100 square t orders come with protective  ECTIVE COVERING  Total Area sq. ft  | Silver  Silver | Soft Ivory   st day of exhibite subject to a 100 um. t no charge.  Discount \$1.17                  | Tan ☐ Teal or move in.  10% cancellation  Standard  \$1.53 =   | □ White fee.  Extended \$              |
| ■ Navy □ Platinum  Premium carpe Once an order of the Premium carpe Premium carpe Premium carpe Premium carpe PADDING & PROT Carpet Padding Booth Dimension X == Protective Covering Booth Dimension X ==                       | □ Purple □ Red □ S  It must be ordered 14 days p for premium carpet has been t orders require a 100 square t orders come with protective  ECTIVE COVERING  Total Area sq. ft  | Silver  Silver | Soft Ivory   st day of exhibite subject to a 100 um. t no charge.  Discount \$1.17  Discount \$0.96 | Tan ☐ Teal or move in.  Standard  \$1.53 =  Standard  \$1.25 = | □ White fee.  Extended \$  Extended \$ |
| ■ Navy □ Platinum      Premium carpe     Once an order of the Premium carpe     Premium carpe     Premium carpe     Premium carpe     PADDING & PROT Carpet Padding     Booth Dimension                                         | □ Purple □ Red □ S  t must be ordered 14 days p  for premium carpet has been t orders require a 100 square t orders come with protective  FECTIVE COVERING  Total Area sq. ft | Silver  Silver | st day of exhibite subject to a 100 um. t no charge.  Discount \$1.17  Discount \$0.96              | Tan ☐ Teal or move in.  Standard  \$1.53 =  Standard  \$1.25 = | Extended \$ Extended \$ Extended \$    |