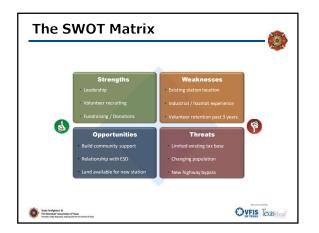

1







2











































| Scoring and Ranking          |                  |              |                                                   |
|------------------------------|------------------|--------------|---------------------------------------------------|
| DOT voting                   | Stoplight Voting |              |                                                   |
|                              | idea 1           | Another Idea | Idea's                                            |
|                              |                  | ****         |                                                   |
|                              | •••              | ••           |                                                   |
|                              |                  |