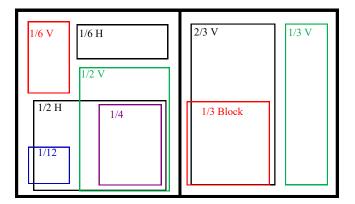

#### **AD PRICES, MEMBERS**

|               | •      |    |    |
|---------------|--------|----|----|
| Back Cover    | \$4750 |    |    |
| Inside Covers | \$3500 | ١F | IB |
| Full Page     | \$2575 |    |    |
| 2/3 Page      | \$1875 |    |    |
| 1/2 Page      | \$1475 | V  | Н  |
| 1/3 Page      | \$1075 | V  | В  |
| 1/4 Page      | \$880  |    |    |
| 1/6 Page      | \$680  | V  | Н  |
| 1/12 Page     | \$385  |    |    |
|               |        |    |    |

## **Specifications for Ad Submissions**

If providing your own artwork, please email mellea@morganhill.org with questions regarding artwork requirements.

|    |                     | Width | Height |
|----|---------------------|-------|--------|
|    | Full Page Bleed     | 8.375 | 10.875 |
| 1. | Full Page           | 7.875 | 10.5   |
| 2. | 2/3 Page Vertical   | 4.875 | 10.5   |
| 3. | 1/2 Page Vertical   | 5.0   | 7.875  |
| 4. | 1/2 Page Horizontal | 7.875 | 5.0    |
| 5. | 1/3 Page Block      | 4.875 | 4.875  |
| 6. | 1/3 Page Vertical   | 2.25  | 10.5   |
| 7. | 1/4 Page            | 3.625 | 5.0    |
| 8. | 1/6 Page Vertical   | 2.25  | 4.625  |
| 9. | 1/6 Page Horizontal | 4.625 | 2.25   |
| 10 | 1/12 Page           | 2.25  | 2.25   |