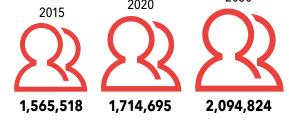

# Did you know?

| Projected Po | pulation Growth |
|--------------|-----------------|
|              | 2020            |

2030

Source: Maricopa Association of Governments (MAG), 2016 Population Projections