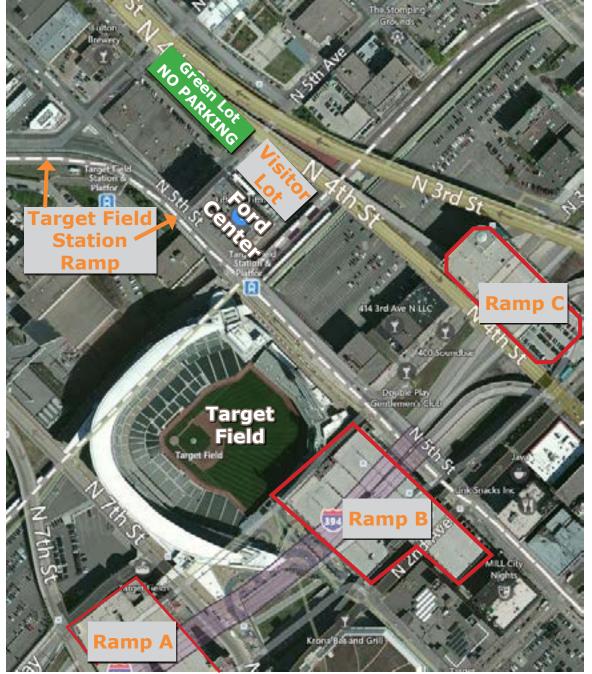

420 5th Street North, Suite 100 | Minneapolis, Minnesota 55401 612.758.4000

The Ford Center is located at the corner of 5th Street North and 5th Avenue North.

### PARKING

- Please allow time to find parking.
- There is a very small visitor parking lot which fills quickly. Guests parking in the visitor lot **must register their vehicle at the security desk** located just inside the main door.
- Metered street parking is available near the Ford Center.
- There are two entrances into the Target Field Station ramp one near the corner of 5th St. and 5th Ave. The other one is across from Holiday.
- Garages A, B and C are within walking distance.
- THE RED AND GREEN LOTS ACROSS FROM THE FORD CENTER ARE CONTRACT ONLY. NO PARKING IS ALLOWED.