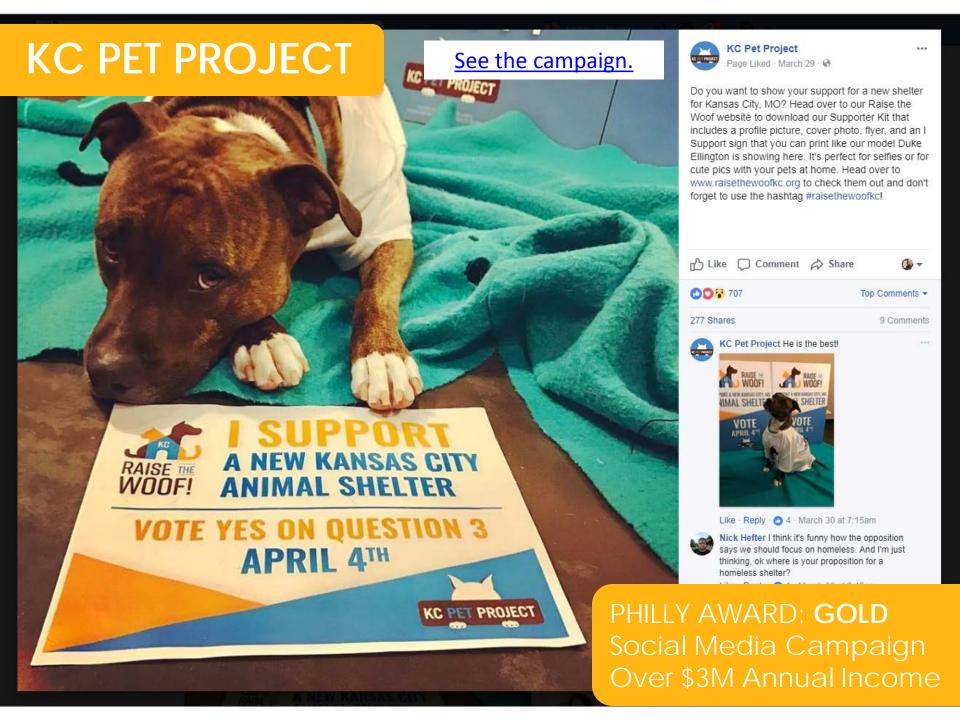

#### KC PET PROJECT

See the campaign.

RAISE THE WOOF, KC SOCIAL MEDIA CAMPAIGN

Do you want to show your support for a new shelter for Kansas City, MO? Head over to our Raise the Woof website to download our Supporter Kit that includes a profile picture, cover photo, flyer, and an I Support sign that you can print like our model Duke Ellington is showing here. It's perfect for selfies or for cute pics with your pets at home. Head over to www.raisethewoofkc.org to check them out and don't forget to use the hashtag #raisethewoofkc!

Like Comment Share

KC Pet Project

Page Liked - March 29 - 6

**\*\*\*** 707

Top Comments \*

277 Shares

9 Comments

KC Pet Project He is the best!

Like - Reply - 4 - March 30 at 7:15am

Nick Hefter I think it's funny how the opposition says we should focus on homeless. And I'm just thinking, ok where is your proposition for a

Like - Reply . 1 - March 30 at 9:49am

Becky Margason Plus someone should adopt this boy. He's awesome.