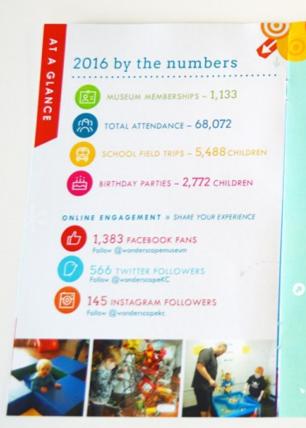

## 2017 Philly Awards Winners Book

For more information, visit <a href="https://www.npconnect.org/philly-awards">www.npconnect.org/philly-awards</a>.

## 2017 Philly Awards

**GOLD**: Highest Scoring Entry

**SILVER**: Second Highest Scoring Entry

Organization Size Division:
Income Under \$3M or Income \$3M and Above

## Annual Report

#### YOUTH VOLUNTEER CORPS



PHILLY AWARD: **SILVER**Annual Report
Under \$3M Annual Income

#### LEGAL AID OF WESTERN MISSOURI



PHILLY AWARD: **SILVER**Annual Report
Over \$3M Annual Income

#### WONDERSCOPE CHILDREN'S MUSEUM

#### with MERSHON & MCDONALD

#### with **BRAVE CREATIVE**



 Many tasks that children must achieve can be most effectively learned through play.

#### new + improved

- In 2016, Wonderscope experienced renewed interest in our programs and exhibits thanks, in part, to new partnerships that impostanted over \$150,000 in renovations and upgrades. Inside and out, the museum shines with new paint, flooring, outdoor vanishes, planters and more.
- All exhibits were freshly pointed, and the exhibits on the building's east side received new solar blinds.
- Farm to Market On April 1, the new market opened, and we added costumes and a beehive to the farm, completing this exhibit.
- ARTWorks—New Plexiglass child-height easels allow children to point directly on their surface. And, new arts and crafts tables and chairs enhance the room's functionality.
- Tink