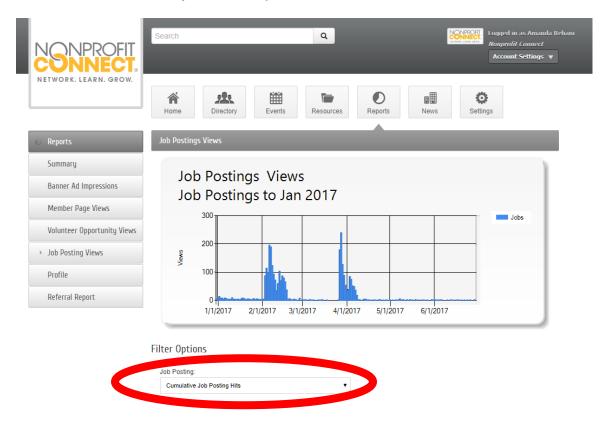

4. Here you can view statistics for all the jobs your organization has ever posted, and can break down statistics by individual positions.

\*Uncheck **Display Active Only** to see a cumulative list of all your organization's job postings or select one particular posting.