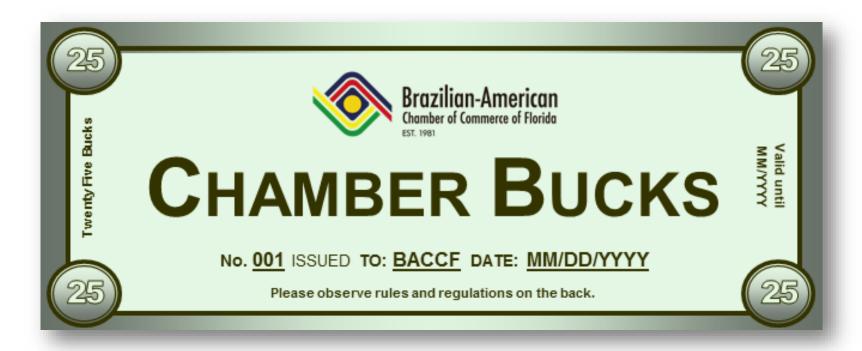

# REFER MEMBERS, GET CHAMBER BUCKS!

Please visit www.brazilchamber.org for rules and regulations