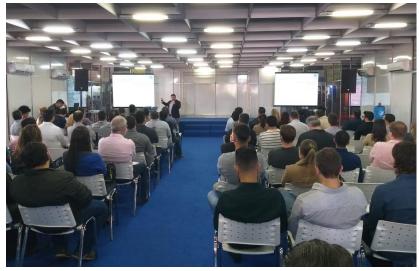

#### Workshop na ACP explica como abrir negócio nos EUA

Friday, April 05, 2019

Publicado em 05/04/2019 na categoria Noticias A Associação Comercial do Paraná e a Brazilian-American Chamber of Commerce of Florida (BACCF) promoveram no dia 04/04 um workshop com o tema "Como ingressar & investir no mercado norte-americano", na sede da ACP. O evento foi uma promoção do Conselho de Comércio Exterior e Relações Internacionais. A abertura da apresentação