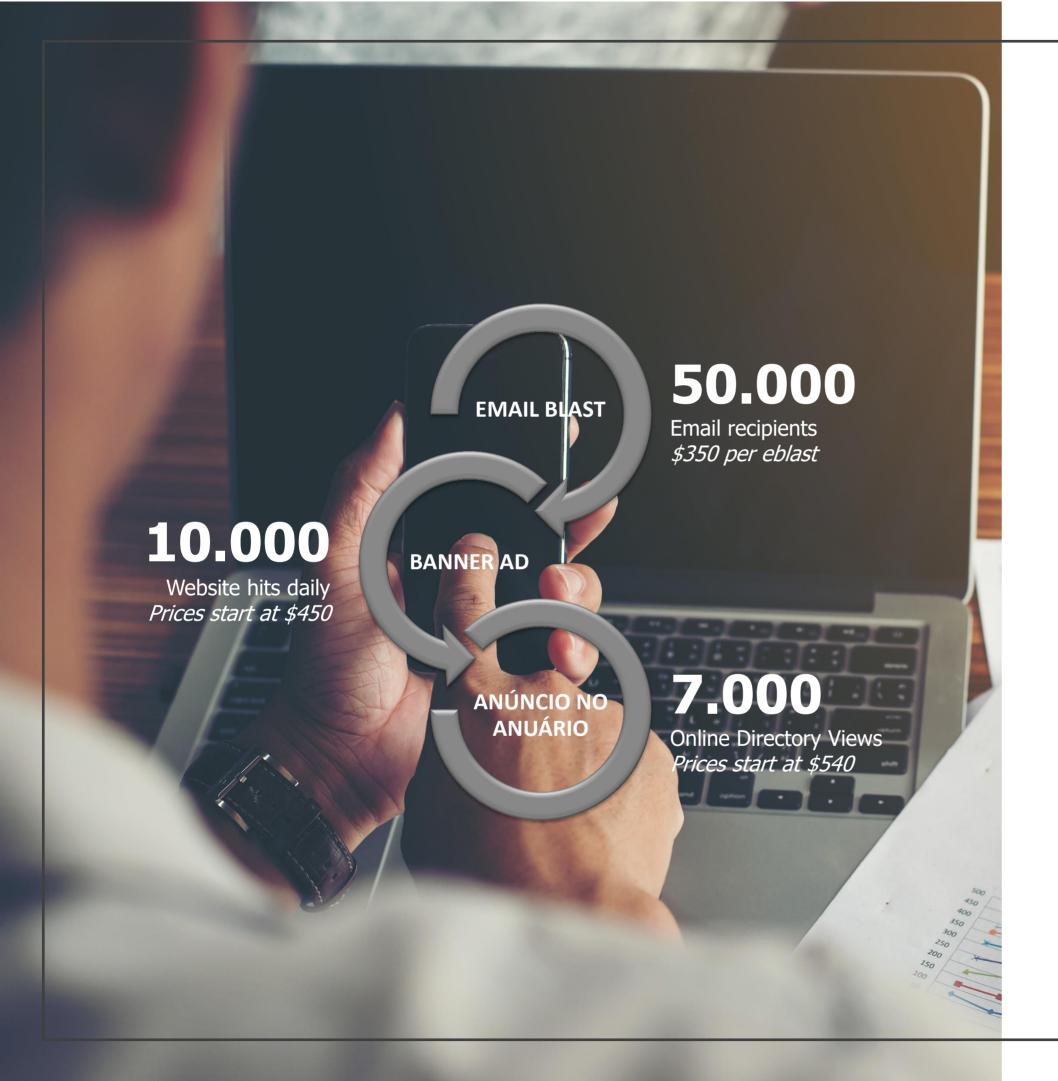

## **EXPOSURE**

Member Page Views\*: 75,369

Mobile Member Page Views\*: 4,653

Business Directory Searches\*: 13,272

Directory Online: 7,084

Event Page Hits\*: 63,632

Hot Deal Search\*: 2,460

LinkedIn Contacts: 1,053