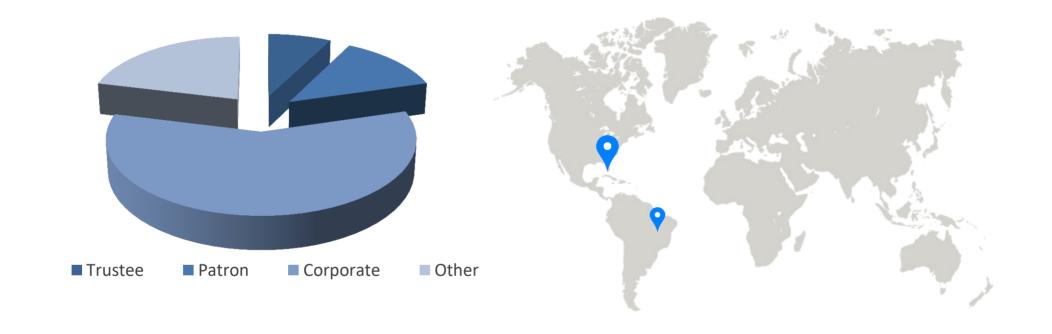

## MEMBERSHIP DEMOGRAPHICS

Fortune 500

Best Companies to Work For

HQ for Latin America & Caribbean

Corporate and Government Leaders

## MEMBERSHIP CATEGORIES

#### Trustee

- Most prestigious category with maximum benefits and exposure
- 10 listed representatives
- Investment: \$2000 p/y

#### Patron

- Prominent category with privileged benefits and exposure
- 5 listed representatives
- Investment: \$750 p/y

#### Large Corporate

- 26 or more employees worldwide
- 3 listed representatives
- Investment: \$450 p/y

#### Small Corporate

- 25 or fewer employees worldwide
- 3 listed representatives
- Investment: \$350 p/y

#### Other

- Individual
- Institutional
- Academic