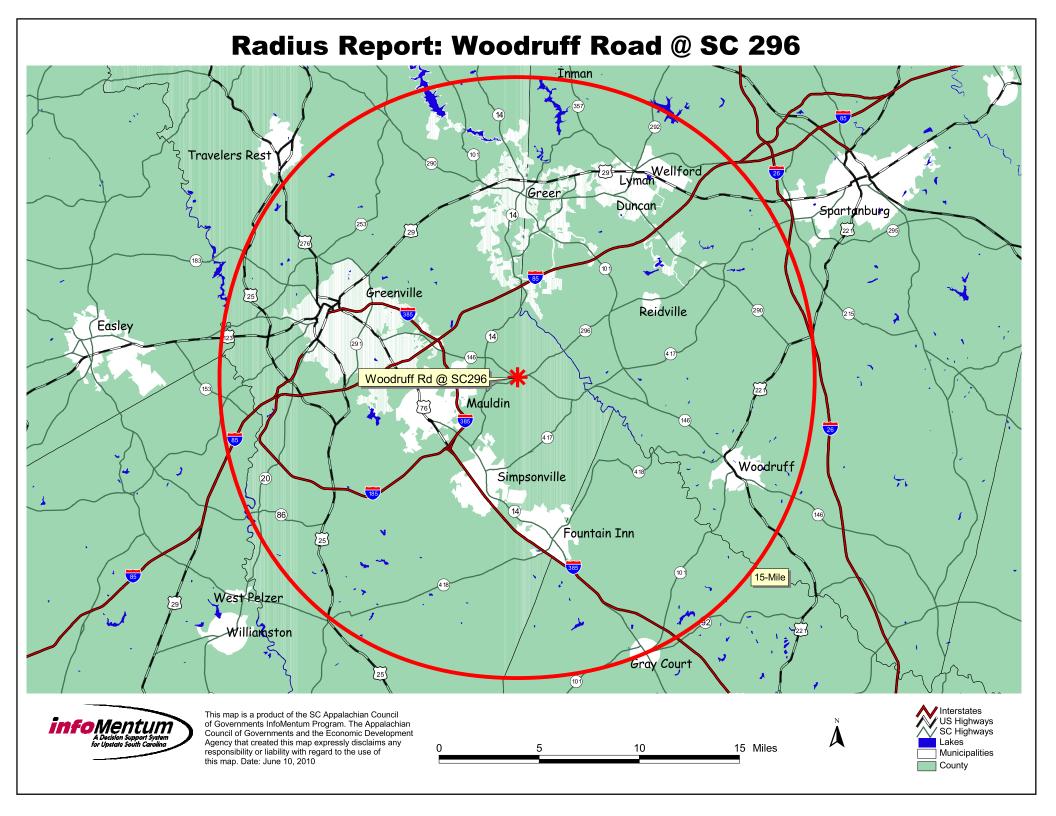

# Radius Report: Woodruff Road at SC 296

| Category         | Data                                | 15-mile |  |
|------------------|-------------------------------------|---------|--|
| Square Miles     |                                     | 725.9   |  |
| Population,      | 2000 Population                     | 419,144 |  |
| Households, &    | 2009 Population                     | 488,718 |  |
| Families         | 2014 Population                     | 530,797 |  |
|                  | 2000 Number of Households           | 164,494 |  |
|                  | 2009 Number of Households           | 193,830 |  |
|                  | 2014 Number of Households           | 211,361 |  |
|                  | 2000 Number of Families             | 113,313 |  |
|                  | 2009 Number of Families             | 133,555 |  |
|                  | 2014 Number of Families             | 145,614 |  |
| 2009             | White                               | 362,092 |  |
| Population       | Black / African American            | 91,999  |  |
| By Race and      | American Indian / Eskimo / Aleut    | 1,681   |  |
| Hispanic Origin  | Asian / Pacific Islander            | 10,423  |  |
|                  | Other Race                          | 14,077  |  |
|                  | Two or More Races                   | 8,446   |  |
|                  | Hispanic Origin                     | 35,703  |  |
| 2009             | Households with 1 Person            | 51,647  |  |
| Household Size   | Households with 2 Persons           | 65,262  |  |
|                  | Households with 3 - 5 Persons       | 72,153  |  |
|                  | Households with 6+ Persons          | 4,768   |  |
| 2009             | Population Never Married            | 91,680  |  |
| Marital / Family | Population Married (Spouse Present) | 214,803 |  |
| Status of        | Population Married (Spouse Absent)  | 21,784  |  |
| Population       | Population Widowed                  | 24,464  |  |
| (Age 15+)        | Population Divorced                 | 36,047  |  |
| Population       | 2009 Population, Age 0 to 4         | 34,389  |  |
| by Age Groups    | 2009 Population, Age 5 to 9         | 33,042  |  |
| .,               | 2009 Population, Age 10 to 14       | 32,509  |  |
|                  | 2009 Population, Age 15 to 17       | 19,793  |  |
|                  | 2009 Population, Age 18 to 24       | 43,887  |  |
|                  | 2009 Population, Age 25 to 34       | 62,280  |  |
|                  | 2009 Population, Age 35 to 44       | 71,743  |  |
|                  | 2009 Population, Age 45 to 54       | 71,783  |  |
|                  | 2009 Population, Age 55 to 59       | 31,752  |  |
|                  | 2009 Population, Age 60 to 64       | 27,043  |  |
|                  | 2009 Population, Age 65 to 74       | 34,239  |  |
|                  | 2009 Population, Age 75+            | 26,258  |  |
|                  | 2014 Population, Age 0 to 4         | 36,970  |  |
|                  | 2014 Population, Age 5 to 9         | 36,304  |  |
|                  | 2014 Population, Age 10 to 14       | 35,011  |  |
|                  | 2014 Population, Age 15 to 17       | 21,235  |  |
|                  | 2014 Population, Age 18 to 24       | 49,309  |  |
|                  | 2014 Population, Age 25 to 34       | 61,529  |  |
|                  | 2014 Population, Age 35 to 44       | 70,619  |  |
|                  | 2014 Population, Age 45 to 54       | 76,239  |  |
|                  | 2014 Population, Age 55 to 59       | 35,708  |  |
|                  | 2014 Population, Age 60 to 64       | 31,924  |  |
|                  | 2014 Population, Age 65 to 74       | 45,545  |  |
|                  | 2014 Population, Age 75+            | 30,404  |  |
|                  |                                     | •       |  |

# Radius Report: Woodruff Road at SC 296