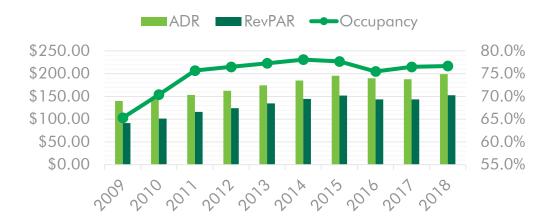

## HISTORICAL PERFORMANCE

|           | 2009     | 2010     | 2011     | 2012     | 2013     | 2014     | 2015     | 2016     | 2017     | 2018     | CAGR  |
|-----------|----------|----------|----------|----------|----------|----------|----------|----------|----------|----------|-------|
| Occupancy | 65.3%    | 70.4%    | 75.7%    | 76.5%    | 77.3%    | 78.1%    | 77.7%    | 75.5%    | 76.5%    | 76.7%    | 1.80% |
| ADR       | \$139.90 | \$143.98 | \$153.47 | \$162.39 | \$174.34 | \$185.11 | \$195.73 | \$189.84 | \$187.77 | \$199.24 | 4.01% |
| RevPAR    | \$91.39  | \$101.42 | \$116.20 | \$124.29 | \$134.81 | \$144.55 | \$152.08 | \$143.34 | \$143.68 | \$152.78 | 5.88% |
| % Change  |          | 11.0%    | 14.6%    | 7.0%     | 8.5%     | 7.2%     | 5.2%     | -5.7%    | 0.2%     | 6.3%     |       |