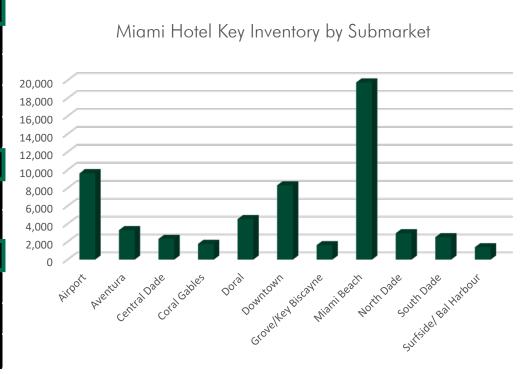

## EXISTING HOTEL INVENTORY

| Submarket             | Hotels | %      | Keys   | %      |
|-----------------------|--------|--------|--------|--------|
| Airport               | 58     | 12.7%  | 9,633  | 16.6%  |
| Aventura              | 16     | 3.5%   | 3,291  | 5.7%   |
| Central Dade          | 21     | 4.6%   | 2,310  | 4.0%   |
| Coral Gables          | 16     | 3.5%   | 1,757  | 3.0%   |
| Doral                 | 29     | 6.3%   | 4,530  | 7.8%   |
| Downtown              | 44     | 9.6%   | 8,302  | 14.3%  |
| Key Biscayne          | 12     | 2.6%   | 1,612  | 2.8%   |
| Miami Beach           | 178    | 38.9%  | 19,757 | 34.0%  |
| North Dade            | 39     | 8.5%   | 2,947  | 5.1%   |
| South Dade            | 32     | 7.0%   | 2,507  | 4.3%   |
| Surfside/ Bal Harbour | 13     | 2.8%   | 1,379  | 2.4%   |
| Total Hotel Inventory | 458    | 100.0% | 58,025 | 100.0% |