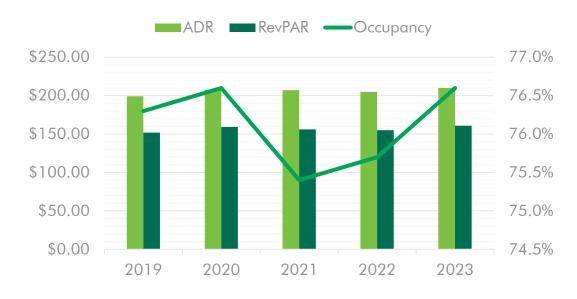

## 5-YEAR FORECAST

|           | 2019     | 2020     | 2021     | 2022     | 2023     |
|-----------|----------|----------|----------|----------|----------|
| Occupancy | 76.3%    | 76.6%    | 75.4%    | 75.7%    | 76.6%    |
| ADR       | \$199.12 | \$207.64 | \$207.20 | \$204.77 | \$209.98 |
| RevPAR    | \$152.01 | \$159.13 | \$156.14 | \$155.05 | \$160.81 |
| % Change  |          | 4.7%     | -1.9%    | -0.7%    | 3.7%     |