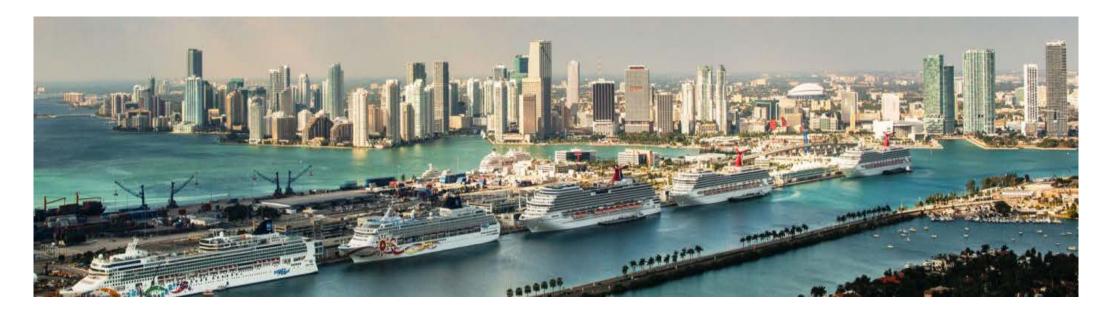

## VISITATION

PORT MIAMI

# Ranked the busiest cruise port in the world

❖ A record of 6 million passengers in 2018

❖ A 12.5% increase from 5.3 million in 2017

Source: https://www.miamidade.gov/portmiami/statistics