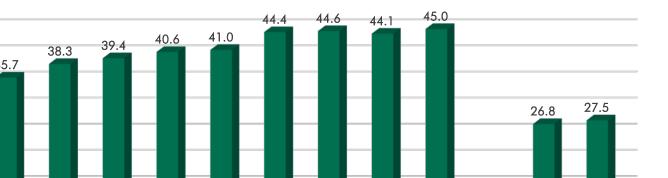

### MIAMI INTERNATIONAL AIRPORT

MIA is ranked the #3 airport in the U.S. in volume of international passengers

In 2018, MIA serviced...

- a record 45 million passengers
- a 21.8 million international passengers

YTD July YTD July

MIA Airport Arrivals (in millions)

Source: www.miami-airport.com