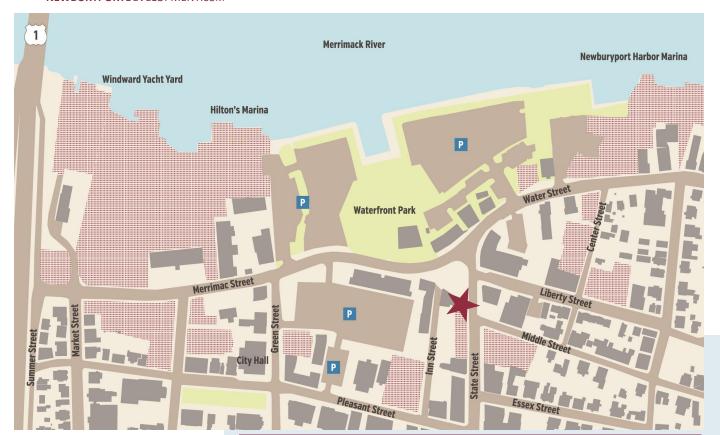

## Address:

12 State Street Newburyport, MA 01950

**Space Available:** 385 SF

**LEASING INFORMATION:** 

Ginny Roberts Leasing Director

Office: 978.225.1508 GRoberts@NewburyportDev.com Prime Retail space available in the heart of Newburyport. Located at 12 State Street with neighboring fashionable boutiques, specialty shops, historic neighborhoods and contemporary restaurants. Everything from tasteful antiques to gourmet food. This beautiful downtown store front is located on one of the busiest shopping streets in Newburyport.

## **AMENITIES**

- Prime retail space available located in the midst of bustling downtown area.
  Visibility from Inn Street and State Street.
- Vibrant downtown economy with over 40 restaurants, more than 75 stores, two theaters, and four marinas.
- On-site management and maintenance.
- Easy access to more than four municipal parking lots.
- 35 miles north of Boston.
- 30 miles south of Portsmouth, NH.
- Excellent local and regional access to major highways I-495, 95, Routes 1 and