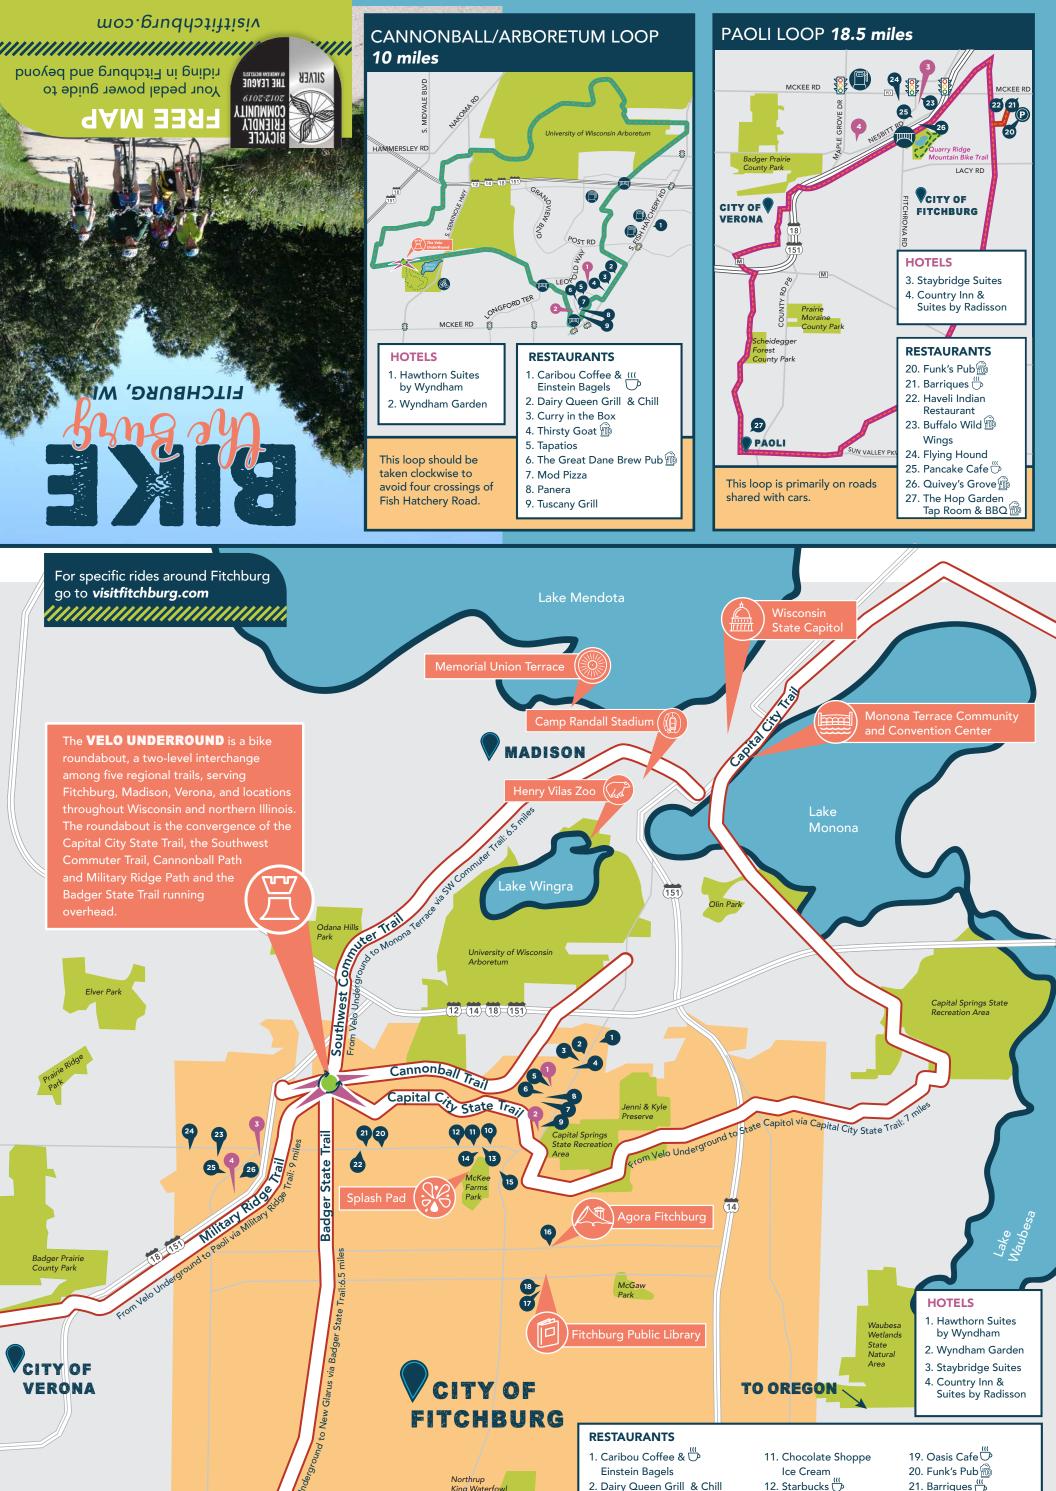

# **RESTAURANTS**

- 1. Caribou Coffee & ♥ Einstein Bagels
- 2. Dairy Queen Grill & Chill
- 3. Curry in the Box

- 4. Thirsty Goat
- 5. Tapatios
- 6. The Great Dane Brew Pub
- 7. Mod Pizza
- 8. Panera 📛 9. Tuscany Grill
- 10. Noodles
- 11. Chocolate Shoppe Ice Cream
- 12. Starbucks 🖰
- 13. Lilianas 🛍
- 14. Benvenuto's

17. Roman Candle

- 15. The Rolling Pin <sup>™</sup>
- Bakeshop 16. Surya Cafe 🖰
- 23. Buffalo Wild 🖟 Wings 24. Flying Hound

19. Oasis Cafe <sup>™</sup>

20. Funk's Pub m

21. Barriques 🖑

22. Haveli Indian

Restaurant

- 25. Pancake Cafe <sup>(()</sup>
- 26. Quivey's Grove 📠
- Pizzeria 18. Atomic Koi 🕮