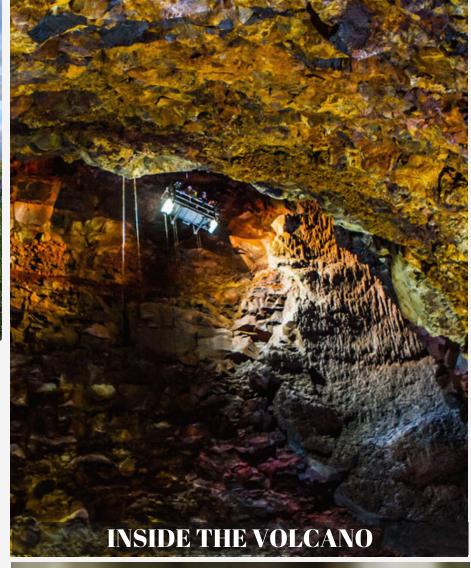

## BEST OVERALL PROGRAM

TRUCK DEALER EXCELLENCE - NORTHERN EXPOSURE 2019

Hadler DMC was challenged to create an incentive for their top 9 achievers with an allure of intrigue and mystery that can't be overlooked. We created a program across three destinations - Denmark - Greenland and Iceland, that integrated the contrast of city, nature and serene community to create a one-of-a-kind incentive experience, showcasing the destinations' traditions and cultural beliefs through storytelling, authentic moments and relaxed atmosphere. The journey covered nearly 5000 km over 9 days and **Hadler DMC** managed to incorporate several cultural and authentic surprises for the guests and made this once-ina-lifetime experience even better than they had imagined.