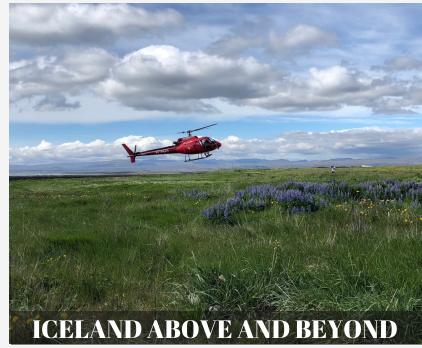

## BEST OVERALL PROGRAM

TRUCK DEALER EXCELLENCE - NORTHERN EXPOSURE 2019

Hadler DMC was challenged to create an incentive for their top 9 achievers with an allure of intrigue and mystery that can't be overlooked. We created a program across three destinations - Denmark - Greenland and Iceland, that integrated the contrast of city, nature and serene community to create a one-of-a-kind incentive experience, showcasing the destinations' traditions and cultural beliefs through storytelling, authentic moments and relaxed atmosphere. The journey covered nearly 5000 km over 9 days and **Hadler DMC** managed to incorporate several cultural and authentic surprises for the guests and made this once-ina-lifetime experience even better than they had imagined.