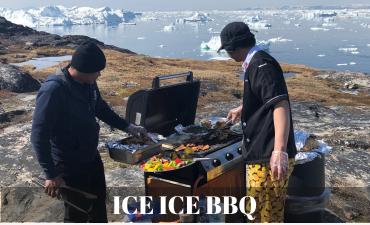

## BEST OVERALL PROGRAM

TRUCK DEALER EXCELLENCE - NORTHERN EXPOSURE 2019

Hadler DMC was challenged to create an incentive for their top 9 achievers with an allure of intrigue and mystery that can't be overlooked. We created a program across three destinations - Denmark - Greenland and Iceland, that integrated the contrast of city, nature and serene community to create a one-of-a-kind incentive experience, showcasing the destinations' traditions and cultural beliefs through storytelling, authentic moments and relaxed atmosphere. The journey covered nearly 5000 km over 9 days and **Hadler DMC** managed to incorporate several cultural and authentic surprises for the guests and made this once-ina-lifetime experience even better than they had imagined.