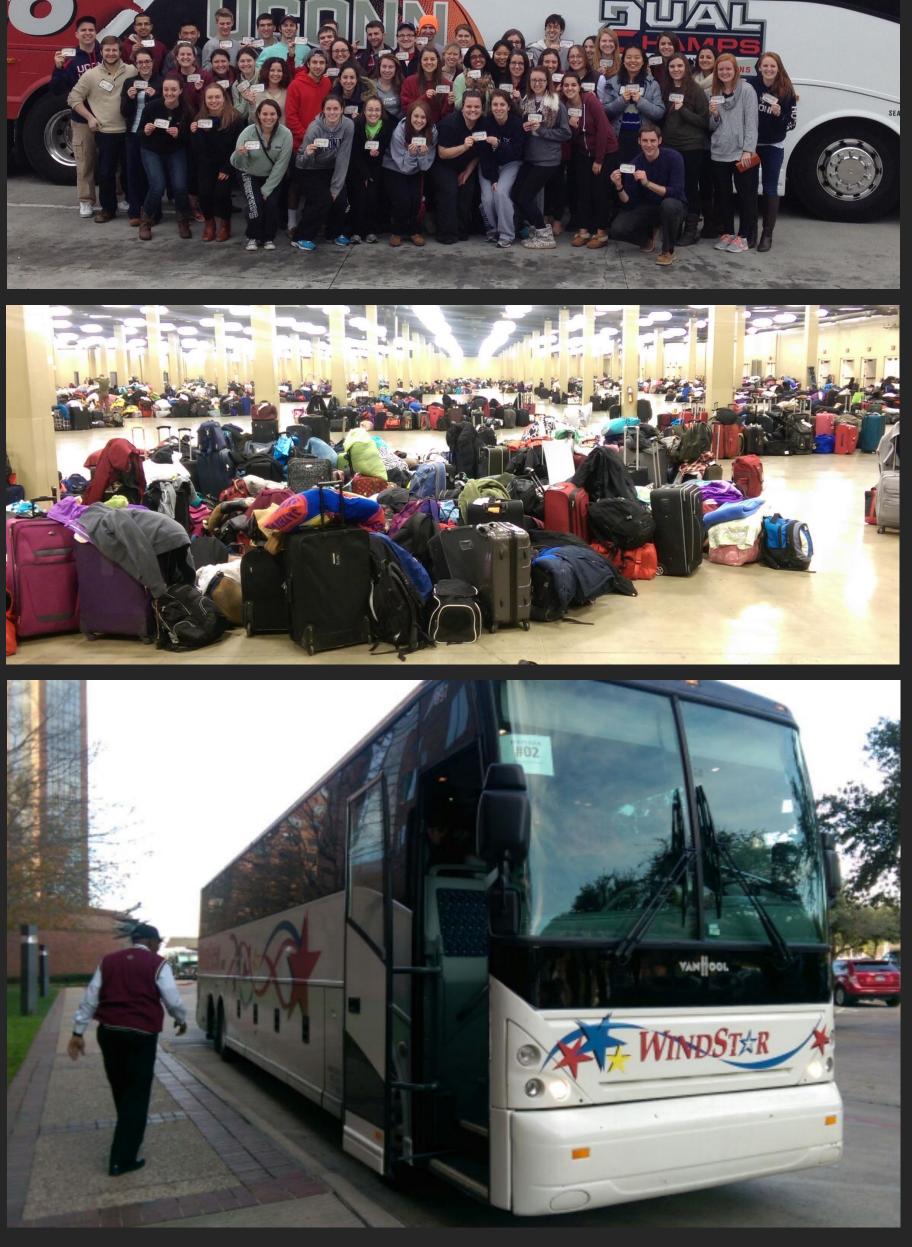

## Overview:

For SEEK2015, AXS Group sourced, planned, strategically routed and managed a total of 4,733 students on 87 buses originating from 55 campuses across the US all descending on Nashville, TN. Coaches journeyed from as far as Colorado and Connecticut tallying 76,513 miles traveled. The longest trip originated from North Dakota – more than 20 hours drive time each way, while the largest caravan included seven motorcoaches in sync from Lincoln, Nebraska. Working around the clock, all buses converged into a well-choreographed four-hour arrival window on New Year's Day. Then we turned around and sent them all home again safely just four days later!

The Request: Our client's goals and objectives were to offer member campuses a singlesource for their transportation needs while maintaining a fair price to budget-conscious students. Safety was also a top priority as several campuses traveled overnight on New Year's Eve. The role of our company was to communicate directly with campuses, obtain their needs and then source, plan, strategically route and manage the entire bussing process. One major challenge occurred less than three weeks in advance of the program as the group outgrew the Gaylord Hotel and needed to add three routes servicing SIX overflow hotels requiring daily shuttle service, in many cases until 1:30am!

The Result: Our client was thrilled with the outcome of our services. Diligent planning and preparation in advance of the program paid off as the execution of everything was nearly flawless. The additional convenience and cost savings (over \$125k in volume rate negotiations and route/campus pairings) realized from consolidating the efforts with one service provider proved valuable to executives as they, without hesitation, have retained our services again for future years!