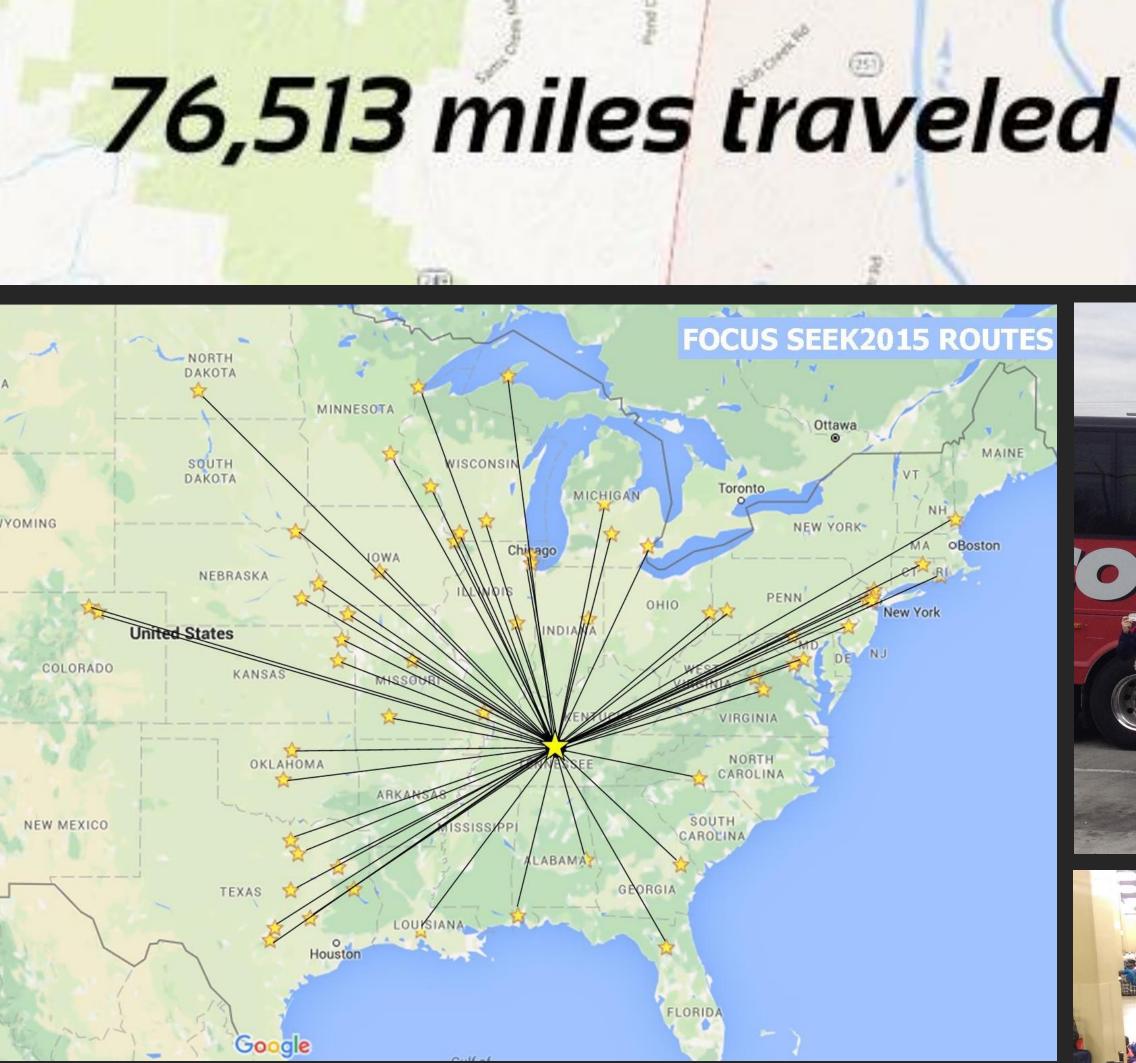

## Overview:

For SEEK2015, AXS Group sourced, planned, strategically routed and managed a total of 4,733 students on 87 buses originating from 55 campuses across the US all descending on Nashville, TN. Coaches journeyed from as far as Colorado and Connecticut tallying 76,513 miles traveled. The longest trip originated from North Dakota – more than 20 hours drive time each way, while the largest caravan included seven motorcoaches in sync from Lincoln, Nebraska. Working around the clock, all buses converged into a well-choreographed four-hour arrival window on New Year's Day. Then we turned around and sent them all home again safely just four days later!