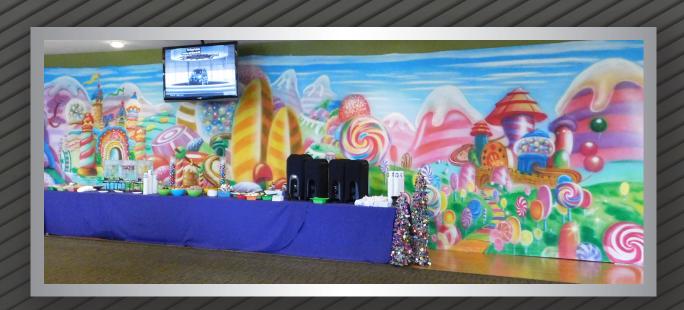

## ADMEI Achievement Awards

BEST
INNOVATIVE
EVENTS
under \$50,000

Name of Event | Candy Land

Location | Boston, Massachusetts

Date | December 2016

Attendees | 200 guests

Sometimes the largest impact can happen with the smallest of budgets and for a group of children, the holidays shined brighter this year, thanks to an interactive, whimsical Candy Land themed event. AlliedPRA New England created a once-inalifetime childhood and family experience with sights and sounds of the holidays in full swing. From the moment guests arrived, they entered a wonderland of gum drops and candy castles, peppermint forests and lollipop woods. With activities like story time, caricatures, face painters, crafts and more the team made this family experience a lifelong memory for parents and children alike, while providing a boost in company engagement. When children leave an event with smiles larger than when they arrived, you know you've done well!