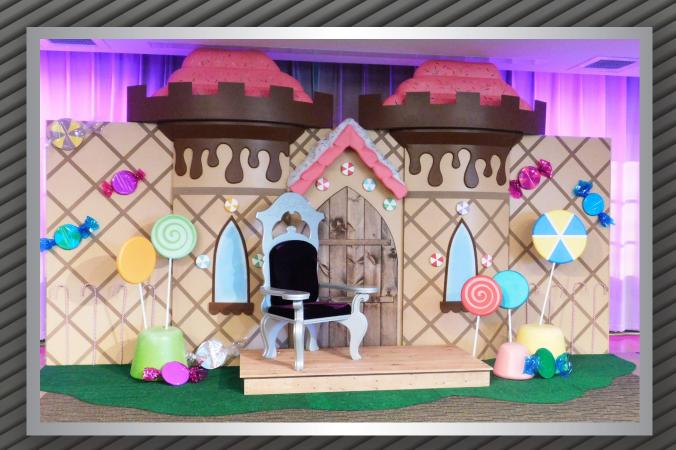

## ADMEI Achievement Awards

BEST
INNOVATIVE
EVENTS
under \$50,000

Name of Event | Candy Land

Location | Boston, Massachusetts

Date | December 2016

Attendees | 200 guests

Sometimes the largest impact can happen with the smallest of budgets and for a group of children, the holidays shined brighter this year, thanks to an interactive, whimsical Candy Land themed event. AlliedPRA New England created a once-inalifetime childhood and family experience with sights and sounds of the holidays in full swing. From the moment guests arrived, they entered a wonderland of gum drops and candy castles, peppermint forests and lollipop woods. With activities like story time, caricatures, face painters, crafts and more the team made this family experience a lifelong memory for parents and children alike, while providing a boost in company engagement. When children leave an event with smiles larger than when they arrived, you know you've done well!