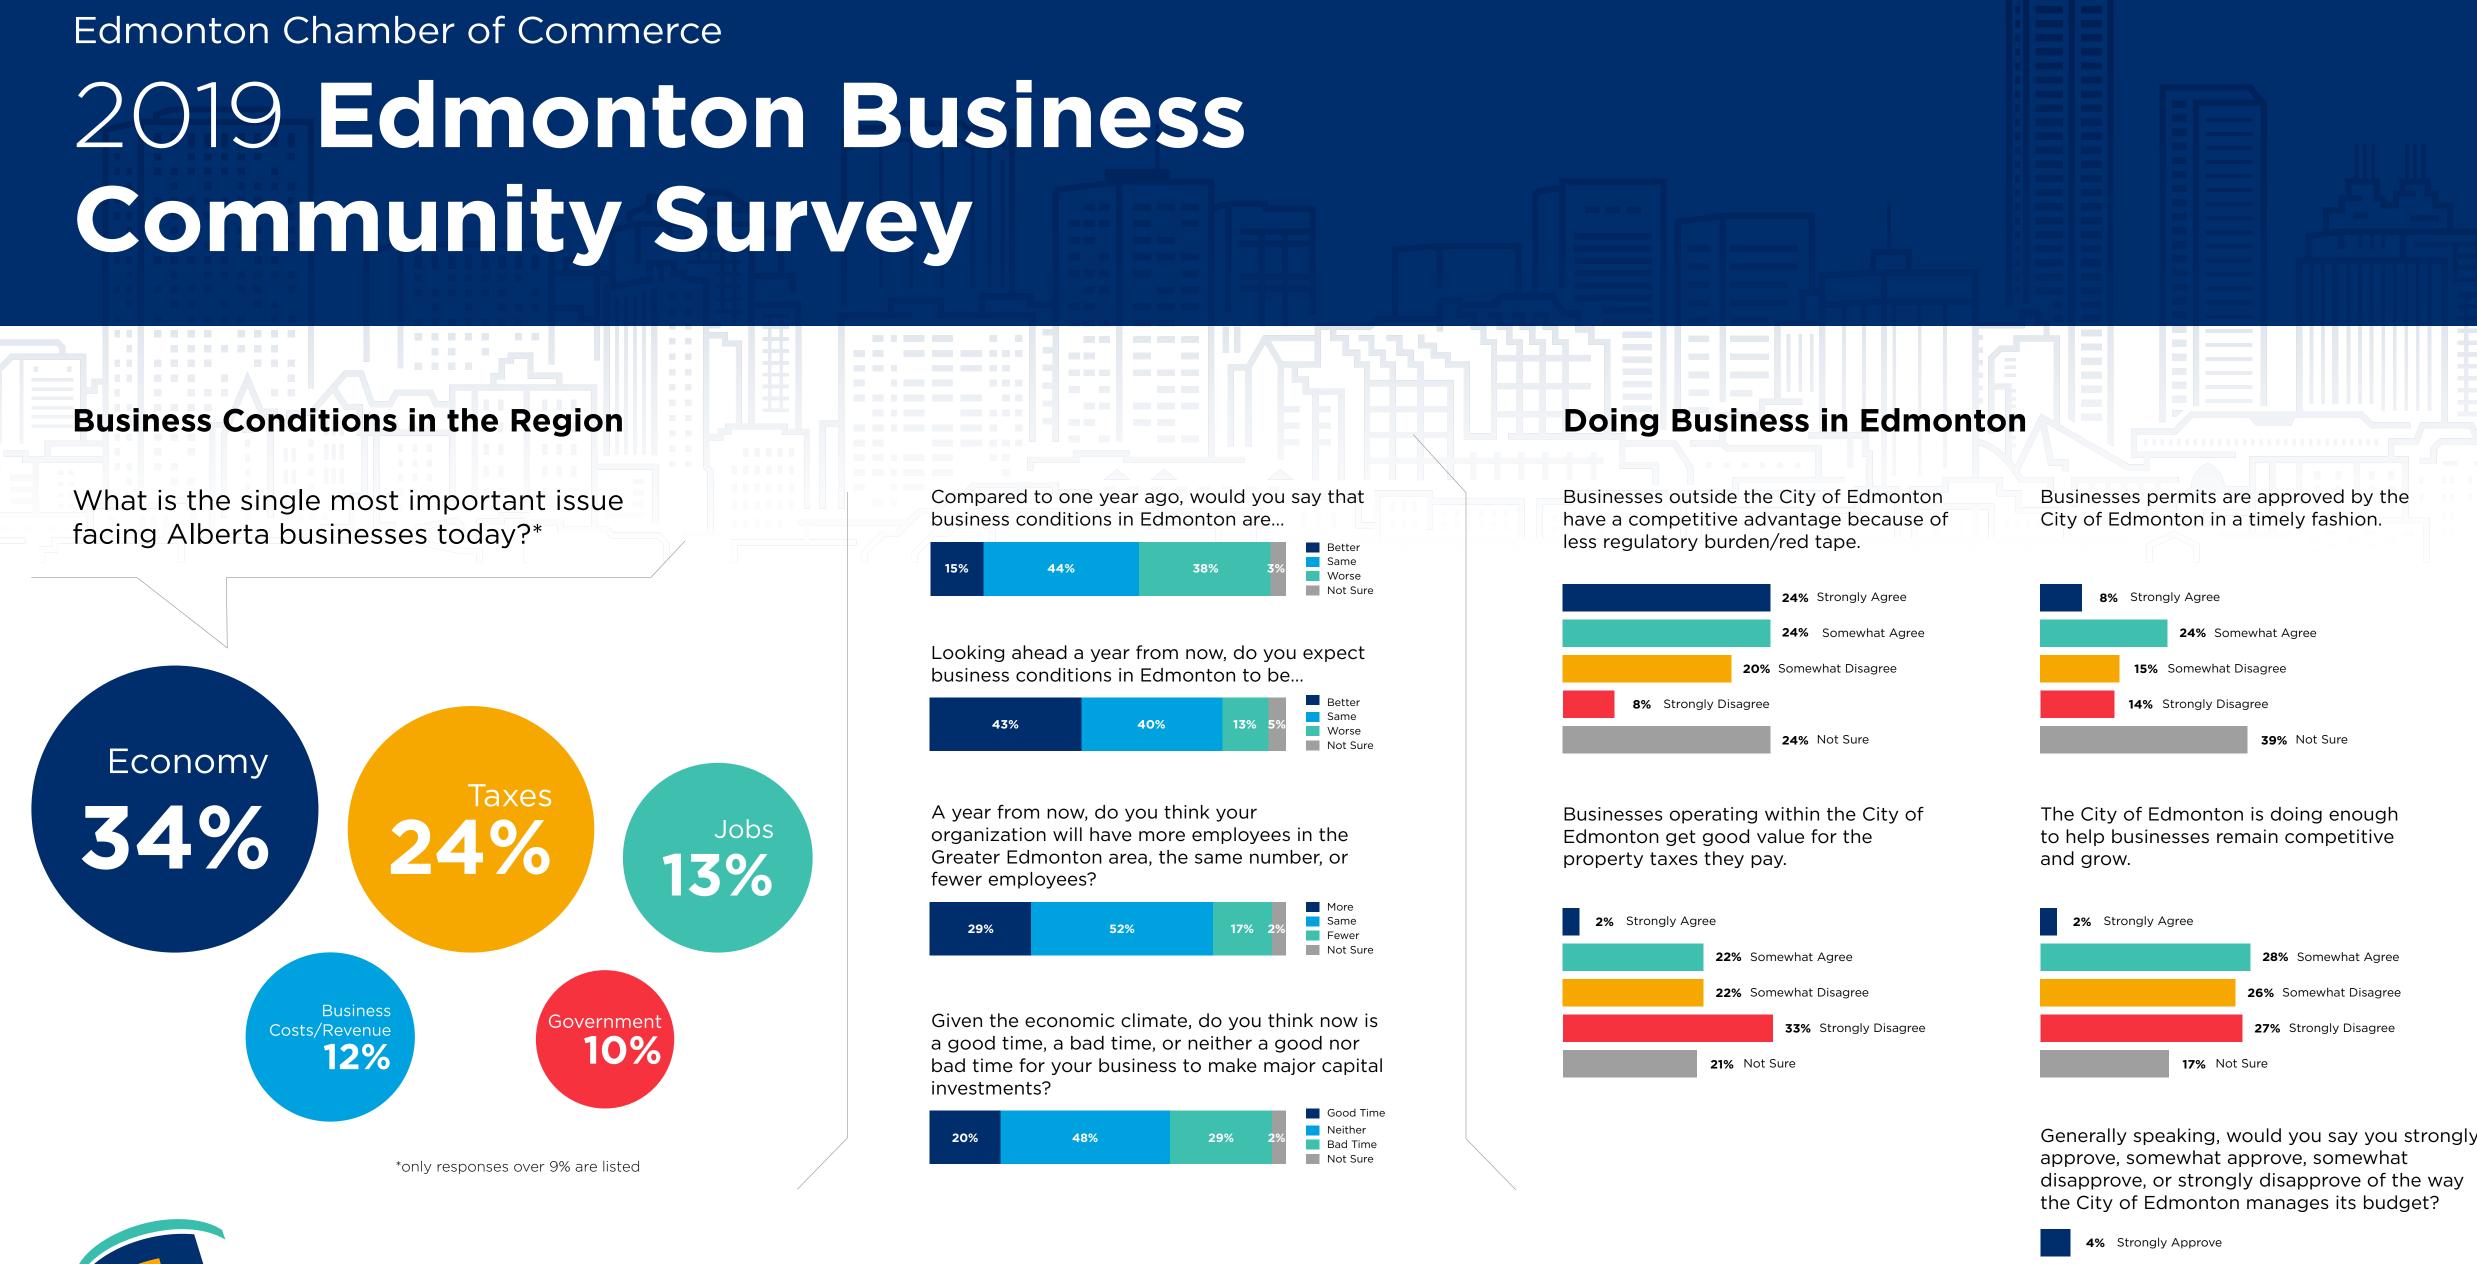

The Edmonton Chamber of Commerce Business Community Survey is based on interviews with a random sample of 250 businesses in the Edmonton Metropolitan Region. Surveys were conducted by Trend Research using a hybrid methodology whereby businesses were contacted at random by telephone and given the option of answering the survey over the telephone or online. The survey results were collected between July 12 to 30, 2019.

A random sample of 250 is considered accurate to within 6.1 percentage points, 19 times out of 20 (i.e. at a 95% confidence interval).

edmontonchamber.com

29% Somewhat Approve 29% Somewhat Disapprove 23% Strongly Disapprove

15% Not Sure